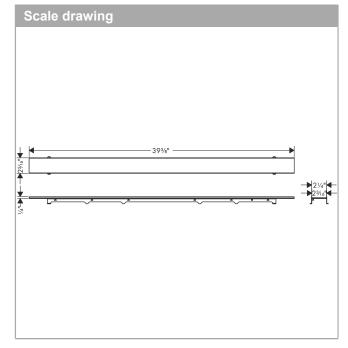

## **Features**

- · Consists of: tileable trim, grate removal tool
- · Mounting type: free in the floor, two-sided
- · Can be shortened on site
- Frameless design
- · Floor thickness: up to 1.57"
- · Suitable for every type of tile and tile thickness
- · Up to 42 I/min drainage capacity
- · Where to use: new construction, renovation
- · Grate removal tool allows easy removal of the trim
- · easy to clean
- · 1.96" excess length on both sides
- · can be shortened to a minimum of 31.49"
- · Grate material: Stainless Steel 304 (1.4301)
- · Suitable for primary drainage