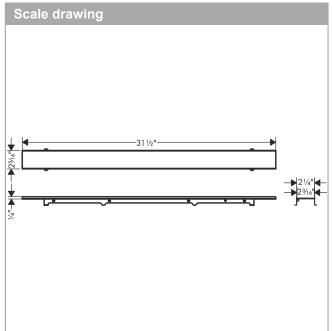

## Description

- **Features**
- · Consists of: tileable trim, grate removal tool
- · Mounting type: free in the floor, two-sided
- · Can be shortened on site
- · Frameless design
- · Floor thickness: up to 1.57"
- · Suitable for every type of tile and tile thickness
- · Up to 42 I/min drainage capacity
- · Where to use: new construction, renovation
- · Grate removal tool allows easy removal of the trim
- · easy to clean
- · 1.96" excess length on both sides
- · can be shortened to a minimum of 27.55"
- Grate material: Stainless Steel 304 (1.4301) .
- · Suitable for primary drainage