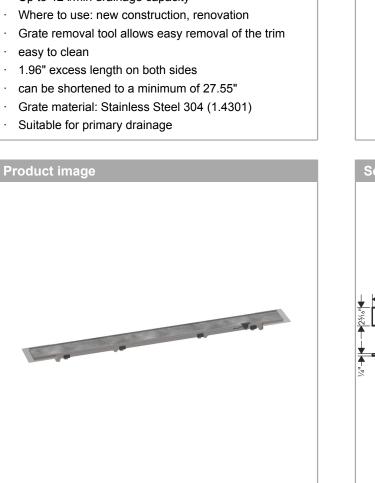

## RainDrain Rock Trim Flex for 27 5/8" Rough Cut to Size and Tileable Part no. : 56030001 Product Finish: n.a.

## Description

- **Features**
- · Consists of: tileable trim, grate removal tool
- · Mounting type: free in the floor, two-sided
- · Can be shortened on site
- · Frameless design
- · Floor thickness: up to 1.57"
- · Suitable for every type of tile and tile thickness
- · Up to 42 I/min drainage capacity
- · Where to use: new construction, renovation
- · Grate removal tool allows easy removal of the trim
- · easy to clean
- · 1.96" excess length on both sides
- · can be shortened to a minimum of 27.55"
- Grate material: Stainless Steel 304 (1.4301) .
- · Suitable for primary drainage