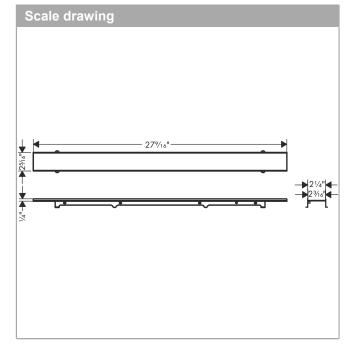

## Trim Flex for 23 5/8" Rough Cut to Size and Tileable

Product Finish: n.a. Part no.: 56029001

## **Features**

- · Consists of: tileable trim, grate removal tool
- · Mounting type: free in the floor, two-sided
- · Can be shortened on site
- Frameless design
- · Floor thickness: up to 1.57"
- · Suitable for every type of tile and tile thickness
- · Up to 42 I/min drainage capacity
- · Where to use: new construction, renovation
- · Grate removal tool allows easy removal of the trim
- · easy to clean
- · 1.96" excess length on both sides
- · can be shortened to a minimum of 23.62"
- · Grate material: Stainless Steel 304 (1.4301)
- · Suitable for primary drainage