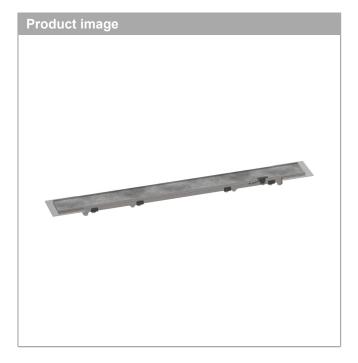

## RainDrain Rock

## Trim Flex for 23 5/8" Rough Cut to Size and Tileable

Product Finish: n.a. Part no.: 56029001

## **Features**

- · Consists of: tileable trim, grate removal tool
- · Mounting type: free in the floor, two-sided
- · Can be shortened on site
- Frameless design
- · Floor thickness: up to 1.57"
- · Suitable for every type of tile and tile thickness
- · Up to 42 I/min drainage capacity
- · Where to use: new construction, renovation
- · Grate removal tool allows easy removal of the trim
- · easy to clean
- · 1.96" excess length on both sides
- · can be shortened to a minimum of 23.62"
- · Grate material: Stainless Steel 304 (1.4301)
- · Suitable for primary drainage