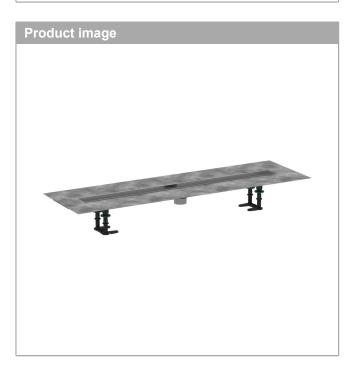

## Description

- Features
- Consists of: Stainless Steel drain, pre-assembled sealing membrane, height adjustment feet, hair catcher, tiling aid
- Suitable for all RainDrain Rock and RainDrain Match finish sets
- $\cdot$  Where to use: new construction, renovation
- · Minimal installation height: 0.98"
- · Direction of outlet: vertical
- · Connection: 1-sided
- · Incl. height adjustment feet and tiling aid for installation
- · with integrated slope
- · Material installation set: Stainless Steel 304 (1.4301)