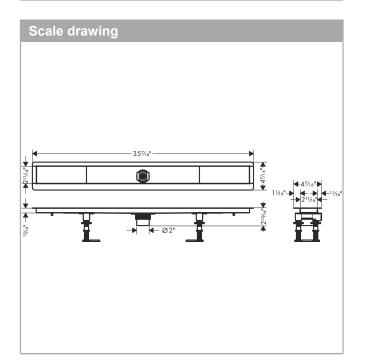

## Description

- Features
- Consists of: Stainless Steel drain, pre-assembled sealing membrane, height adjustment feet, hair catcher, tiling aid
- Suitable for all RainDrain Rock and RainDrain Match finish sets
- $\cdot$  Where to use: new construction, renovation
- · Minimal installation height: 0.98"
- · Direction of outlet: vertical
- · Connection: 1-sided
- · Incl. height adjustment feet and tiling aid for installation
- · with integrated slope
- · Material installation set: Stainless Steel 304 (1.4301)