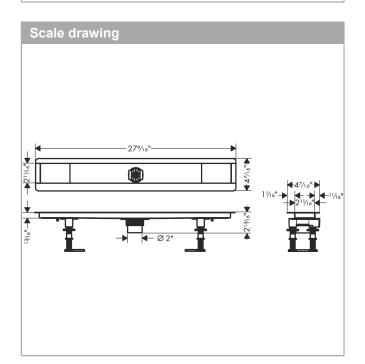

## RainDrain Rough 2" outlet 27 5/8" (700mm) Product Finish: n.a. Part no. : 56011181

## Description

- Features
- Consists of: Stainless Steel drain, pre-assembled sealing membrane, height adjustment feet, hair catcher, tiling aid
- Suitable for all RainDrain Rock and RainDrain Match finish sets
- $\cdot$   $\;$  Where to use: new construction, renovation
- · Minimal installation height: 0.98"
- · Direction of outlet: vertical
- · Connection: 1-sided
- Incl. height adjustment feet and tiling aid for installation
- · with integrated slope
- · Material installation set: Stainless Steel 304 (1.4301)