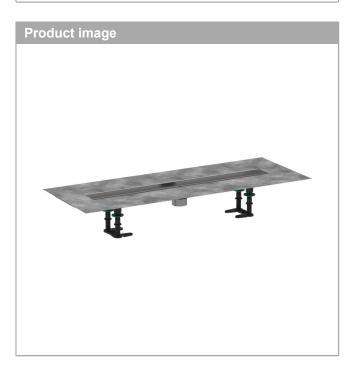

## Description

- Features
- Consists of: Stainless Steel drain, pre-assembled sealing membrane, height adjustment feet, hair catcher, tiling aid
- Suitable for all RainDrain Rock and RainDrain Match finish sets
- $\cdot$   $\;$  Where to use: new construction, renovation
- · Minimal installation height: 0.98"
- · Direction of outlet: vertical
- · Connection: 1-sided
- Incl. height adjustment feet and tiling aid for installation
- · with integrated slope
- · Material installation set: Stainless Steel 304 (1.4301)