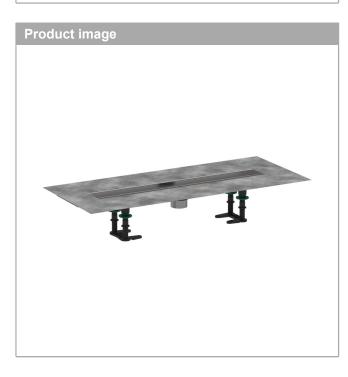

## RainDrain Rough 2" outlet 23 5/8" (600mm) Product Finish: n.a. Part no. : 56010181

## Description

- Features
- Consists of: Stainless Steel drain, pre-assembled sealing membrane, height adjustment feet, hair catcher, tiling aid
- Suitable for all RainDrain Rock and RainDrain Match finish sets
- $\cdot$   $\;$  Where to use: new construction, renovation
- · Minimal installation height: 0.98"
- · Direction of outlet: vertical
- · Connection: 1-sided
- Incl. height adjustment feet and tiling aid for installation
- · with integrated slope
- · Material installation set: Stainless Steel 304 (1.4301)