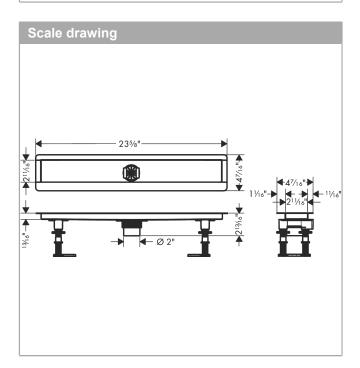

## RainDrain Rough 2" outlet 23 5/8" (600mm) Product Finish: n.a. Part no. : 56010181

## Description

- Features
- Consists of: Stainless Steel drain, pre-assembled sealing membrane, height adjustment feet, hair catcher, tiling aid
- Suitable for all RainDrain Rock and RainDrain Match finish sets
- $\cdot$   $\;$  Where to use: new construction, renovation
- · Minimal installation height: 0.98"
- · Direction of outlet: vertical
- · Connection: 1-sided
- Incl. height adjustment feet and tiling aid for installation
- · with integrated slope
- · Material installation set: Stainless Steel 304 (1.4301)