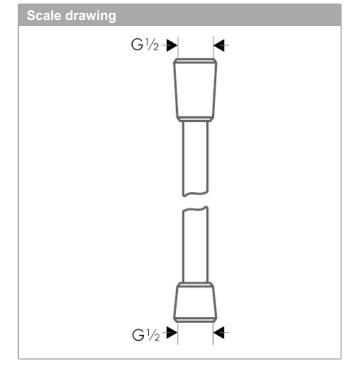

# hansgrohe

Isiflex

Techniflex Hose, 80" Finishes: polished nickel Part no.: 28274830

|     | oduction: >11/16 |          |       |    |
|-----|------------------|----------|-------|----|
| os. | Description      | Part no. | Price | Pl |
|     | seal             | 98058000 | -     |    |
|     |                  |          |       |    |
|     |                  |          |       |    |
|     |                  |          |       |    |
|     |                  |          |       |    |
|     |                  |          |       |    |
|     |                  |          |       |    |
|     |                  |          |       |    |
|     |                  |          |       |    |
|     |                  |          |       |    |
|     |                  |          |       |    |
|     |                  |          |       |    |
|     |                  |          |       |    |
|     |                  |          |       |    |
|     |                  |          |       |    |
|     |                  |          |       |    |
|     |                  |          |       |    |
|     |                  |          |       |    |
|     |                  |          |       |    |
|     |                  |          |       |    |
|     |                  |          |       |    |
|     |                  |          |       |    |
|     |                  |          |       |    |
|     |                  |          |       |    |
|     |                  |          |       |    |
|     |                  |          |       |    |
|     |                  |          |       |    |
|     |                  |          |       |    |
|     |                  |          |       |    |
|     |                  |          |       |    |
|     |                  |          |       |    |
|     |                  |          |       |    |