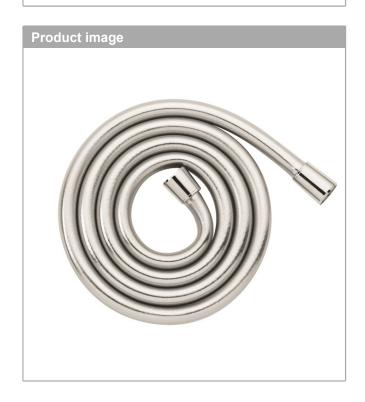

# hansgrohe

Isiflex

Techniflex Hose, 80"

Finishes : polished nickel Part no. : 28274830

### **Features**

· high-quality shower hose with metal look

· No-kink hose