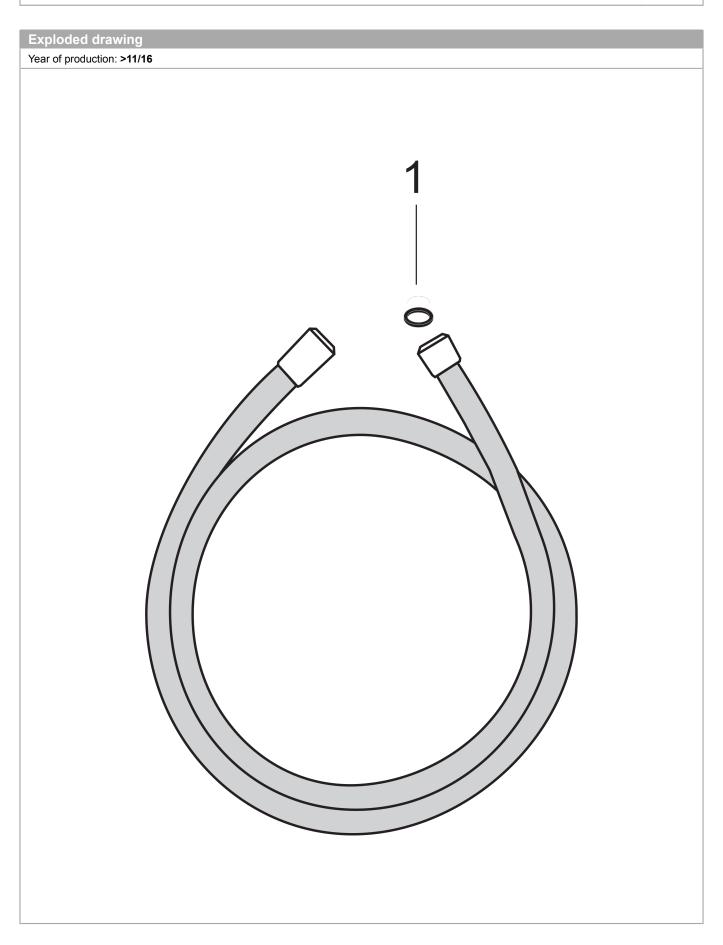

# hansgrohe

Isiflex

Techniflex Hose, 80" Finishes: polished nickel Part no.: 28274830

|     | oduction: >11/16 |          |       |    |
|-----|------------------|----------|-------|----|
| os. | Description      | Part no. | Price | Pl |
|     | seal             | 98058000 | -     |    |
|     |                  |          |       |    |
|     |                  |          |       |    |
|     |                  |          |       |    |
|     |                  |          |       |    |
|     |                  |          |       |    |
|     |                  |          |       |    |
|     |                  |          |       |    |
|     |                  |          |       |    |
|     |                  |          |       |    |
|     |                  |          |       |    |
|     |                  |          |       |    |
|     |                  |          |       |    |
|     |                  |          |       |    |
|     |                  |          |       |    |
|     |                  |          |       |    |
|     |                  |          |       |    |
|     |                  |          |       |    |
|     |                  |          |       |    |
|     |                  |          |       |    |
|     |                  |          |       |    |
|     |                  |          |       |    |
|     |                  |          |       |    |
|     |                  |          |       |    |
|     |                  |          |       |    |
|     |                  |          |       |    |
|     |                  |          |       |    |
|     |                  |          |       |    |
|     |                  |          |       |    |
|     |                  |          |       |    |
|     |                  |          |       |    |
|     |                  |          |       |    |