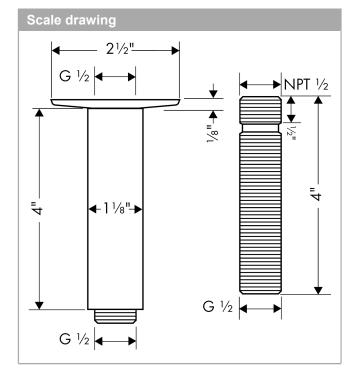

## **Features**

- · Brass
- · 1/2" NPT
- 4" pipe, Escutcheon, Includes adjustible installation nipple, Multiple pipes may be joined in series to create a longer extension

**Extension Pipe for Ceiling Mount** 