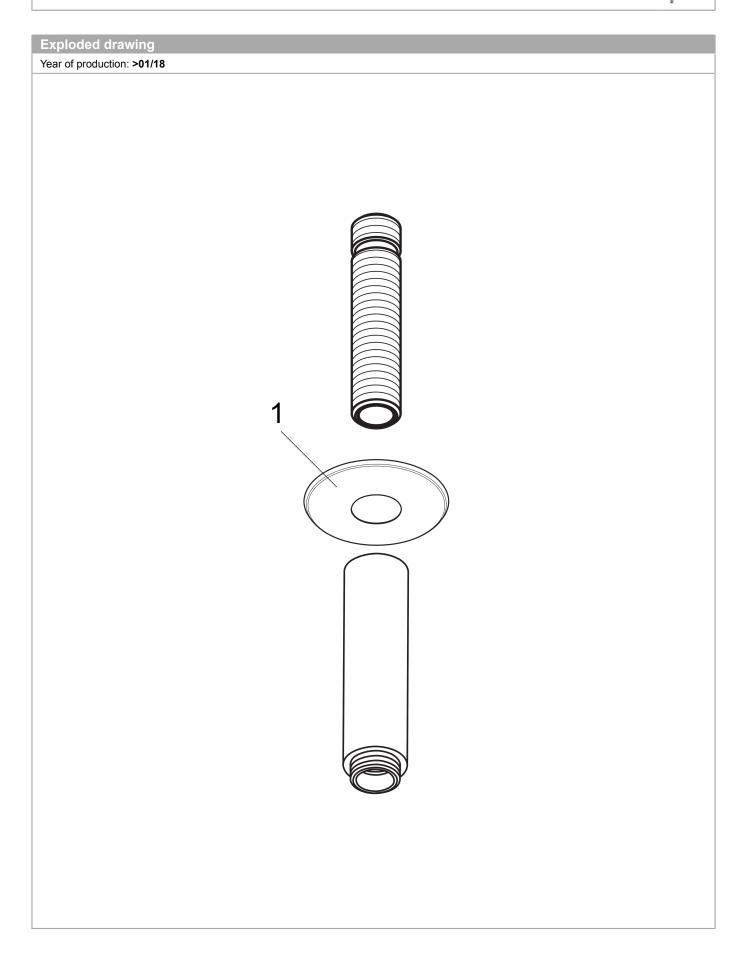

Finishes : polished nickel Part no. : 27479831

**Extension Pipe for Ceiling Mount** 

Finishes : polished nickel Part no. : 27479831

 $\mathbb{I}$ 

| Year of production: >01/18 |             |          |         |
|----------------------------|-------------|----------|---------|
| os.                        | Description | Part no. | Price P |
|                            | escutcheon  | 97734830 | -       |
|                            |             |          |         |
|                            |             |          |         |
|                            |             |          |         |
|                            |             |          |         |
|                            |             |          |         |
|                            |             |          |         |
|                            |             |          |         |
|                            |             |          |         |
|                            |             |          |         |
|                            |             |          |         |
|                            |             |          |         |
|                            |             |          |         |
|                            |             |          |         |
|                            |             |          |         |
|                            |             |          |         |
|                            |             |          |         |
|                            |             |          |         |
|                            |             |          |         |
|                            |             |          |         |
|                            |             |          |         |
|                            |             |          |         |
|                            |             |          |         |
|                            |             |          |         |
|                            |             |          |         |
|                            |             |          |         |
|                            |             |          |         |
|                            |             |          |         |
|                            |             |          |         |
|                            |             |          |         |
|                            |             |          |         |
|                            |             |          |         |
|                            |             |          |         |
|                            |             |          |         |
|                            |             |          |         |
|                            |             |          |         |