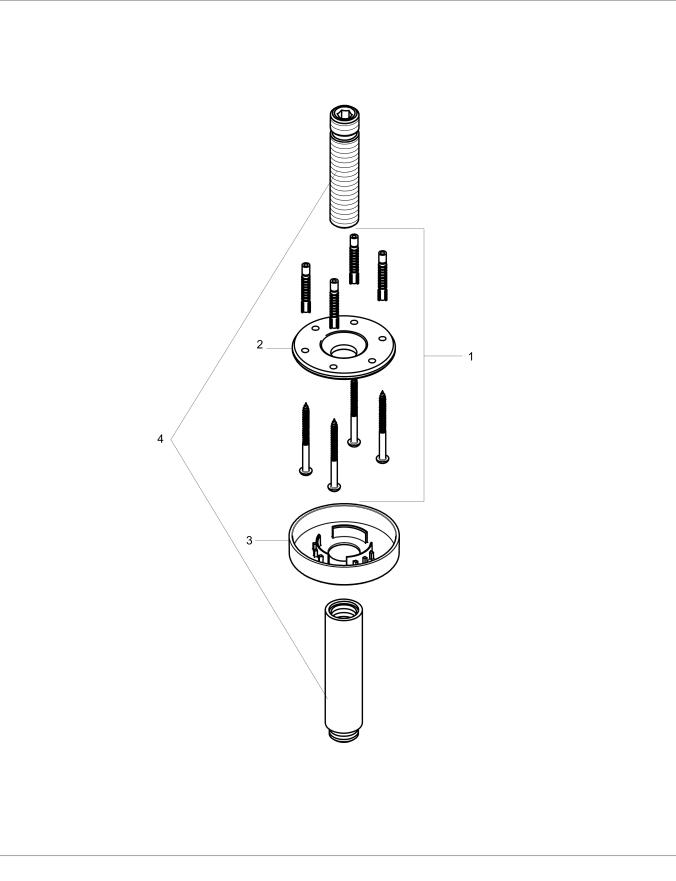

# Raindance EExtension Pipe for Ceiling MountFinishes : brushed nickelPart no. : 27393821

Exploded drawing

Year of production: >03/18

T

## Raindance EExtension Pipe for Ceiling MountFinishes : brushed nickelPart no. : 27393821

### Spare parts list

Year of production: >03/18

| Pos. | Description  | Part no. | Price | PU |
|------|--------------|----------|-------|----|
| 1    | mounting kit | 95208000 | -     | 1  |
| 2    | O-ring 34x2  | 98383000 | -     | 1  |
| 3    | escutcheon   | 97734820 | -     | 1  |
| 4    | -            | 27479001 | -     | 1  |