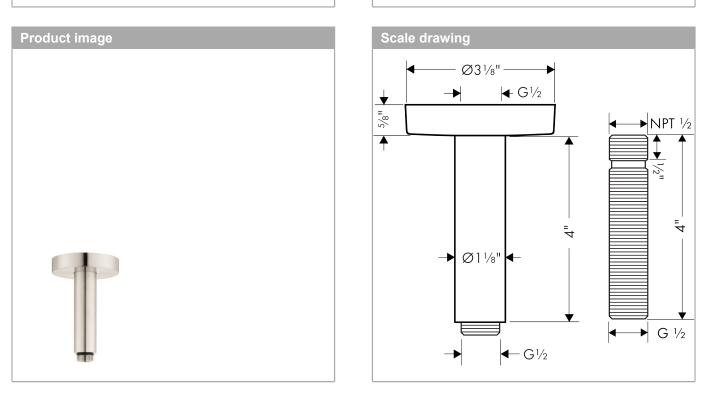

### Raindance E Extension Pipe for Ceiling Mount Finishes : brushed nickel Part no. : 27393821

#### Description

#### Features

- · Brass
- · 1⁄2" NPT
- 4" pipe, Escutcheon, Includes adjustible installation nipple, Multiple pipes may be joined in series to create a longer extension, Included mounting plate provides additional support