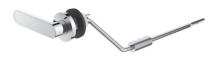

# 49 140 **ESSENCE** LEFT-HAND TRIP LEVER

Pure Freude an Wasser

### **STANDARD SPECIFICATION:**

- For use with Essence Left-hand Tank
- Available in Chrome