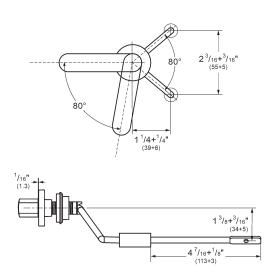

# **TECHNICAL DATA:**

**Product Length** 

**Product Width** 

Product Height 37 mm

43 mm

93 mm