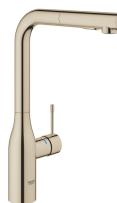

## ESSENCE Single-Handle Kitchen Faucet MODEL # 30271BE0

## Product Description: ESSENCE Single-Handle Kitchen Faucet

## Standard Specification:

- High spout
- Single hole installation
- GROHE StarLight finish
- GROHE SilkMove 1.1" (28 mm) ceramic cartridge
- Pull-out Dual Spray Control switches back and forth
- between regular flow and spray
- Diverter: laminar spray/SpeedClean shower jet
- Automatic return to laminar spray
- Swivel Spout
- Swivel area 360°
- Integrated non-return valve
- Check valve included to prevent backflow
- Stainless steel flex lines
- Quick installation system
- Min. recommended pressure: 15 psi (1.0 bar)
- 1.75 gpm

## Color:

□ 30271BE0 Polished nickel