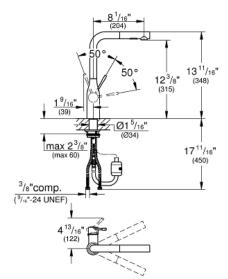

## Standard Specification:

- High spout
- Single hole installation
- GROHE StarLight finish
- GROHE SilkMove 1.1" (28 mm) ceramic cartridge
- Pull-out Dual Spray Control switches back and forth
- between regular flow and spray
- Diverter: laminar spray/SpeedClean shower jet
- Automatic return to laminar spray
- Swivel Spout
- Swivel area 360°
- Integrated non-return valve
- Check valve included to prevent backflow
- Stainless steel flex lines
- Quick installation system
- Min. recommended pressure: 15 psi (1.0 bar)
- 1.75 gpm