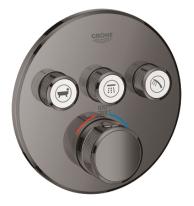

## GROHTHERM SMARTCONTROL Triple Function Thermostatic Trim with Control Module MODEL # 29138A00

1<sup>11</sup>/16" (43)

**Color: Q** 29138A00 Hard graphite