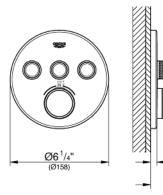

## GROHTHERM SMARTCONTROL Triple Function Thermostatic Trim with Control Module MODEL # 29138A00

1<sup>11</sup>/16" (43)

## Standard Specification:

- Required rough-in-set sold separately (GROHE Rapido SmartBox 35 601 000)
- Metal wall escutcheon with **GROHE QuickFix** (covered escutcheon and shaft sealing, covered fixing), 6° angle adjustable
- 3/8" (10 mm) thin profile escutcheon
- GROHE StarLight finish
- SmartControl push for ON-OFF, turn for volume adjustment from EcoJoy to Full Flow
- Includes various icons to customize push buttons
- **GROHE TurboStat** Compact cartridge with wax thermoelement
- GROHE SafeStop safety button at 100°F/38°C
- Built-in check valve with dirt strainer
- Multiple outlets can be run simultaneously
- Maximum flow performance combined: 9.5gpm (36L/min)
- @ 43.5 psi (3 bar)
- Optional flow reducer for CALGreen compliance included