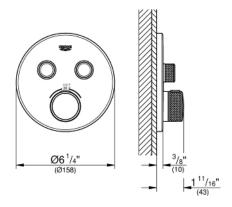

## Standard Specification:

- Required rough-in-set sold separately (GROHE Rapido SmartBox 35 601 000)
- Metal wall escutcheon with **GROHE QuickFix** (covered escutcheon and shaft sealing, covered fixing), 6° angle adjustable
- 3/8" (10 mm) thin profile escutcheon
- GROHE StarLight finish
- SmartControl push for ON-OFF, turn for volume adjustment from EcoJoy to Full Flow
- Includes various icons to customize push buttons
- **GROHE TurboStat** Compact cartridge with wax thermoelement
- **GROHE SafeStop** safety button at 100°F/38°C
- Built-in check valve with dirt strainer
- Multiple outlets can be run simultaneously
- Maximum flow performance combined: 7.7gpm (29L/min) @ 43.5 psi (3 bar)
- Optional flow reducer for CALGreen compliance included