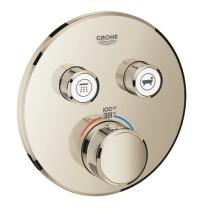

## GROHTHERM SMARTCONTROL Dual Function Thermostatic Trim with Control Module

MODEL # 29137BE0

## Standard Specification:

- Required rough-in-set sold separately (GROHE Rapido SmartBox 35 601 000)
- Metal wall escutcheon with **GROHE QuickFix** (covered escutcheon and shaft sealing, covered fixing), 6° angle adjustable
- 3/8" (10 mm) thin profile escutcheon
- GROHE StarLight finish
- SmartControl push for ON-OFF, turn for volume adjustment from EcoJoy to Full Flow
- Includes various icons to customize push buttons
- **GROHE TurboStat** Compact cartridge with wax thermoelement
- **GROHE SafeStop** safety button at 100°F/38°C
- Built-in check valve with dirt strainer
- Multiple outlets can be run simultaneously
- Maximum flow performance combined: 7.7gpm (29L/min) @ 43.5 psi (3 bar)
- Optional flow reducer for CALGreen compliance included

## Color:

□ 29137BE0 Polished nickel