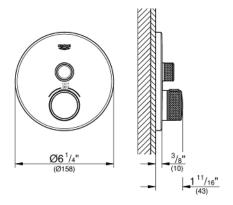

## Standard Specification:

- Required rough-in-set sold separately (GROHE Rapido SmartBox 35 601 000)
- Metal wall escutcheon with **GROHE QuickFix** (covered escutcheon and shaft sealing, covered fixing), 6° angle adjustable
- 3/8" (10 mm) thin profile escutcheon
- GROHE StarLight finish
- SmartControl push for ON-OFF, turn for volume adjustment from EcoJoy to Full Flow
- Includes various icons to customize push buttons
- **GROHE TurboStat** Compact cartridge with wax thermoelement
- GROHE SafeStop safety button at 100°F/38°C
- Built-in check valve with dirt strainer
- Maximum flow performance: 7.7gpm (29L/min) @ 43.5 psi (3 bar)
- Optional flow reducer for CALGreen compliance included