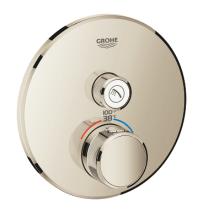

## Standard Specification:

- Required rough-in-set sold separately (GROHE Rapido SmartBox 35 601 000)
- Metal wall escutcheon with **GROHE QuickFix** (covered escutcheon and shaft sealing, covered fixing), 6° angle adjustable
- 3/8" (10 mm) thin profile escutcheon
- GROHE StarLight finish
- SmartControl push for ON-OFF, turn for volume adjustment from EcoJoy to Full Flow
- Includes various icons to customize push buttons
- **GROHE TurboStat** Compact cartridge with wax thermoelement
- GROHE SafeStop safety button at 100°F/38°C
- Built-in check valve with dirt strainer
- Maximum flow performance: 7.7gpm (29L/min) @ 43.5 psi (3 bar)
- Optional flow reducer for CALGreen compliance included

## Color:

□ 29136BE0 Polished nickel