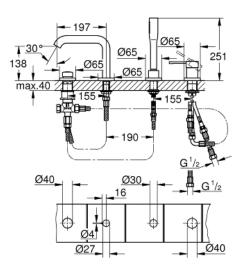

## Standard Specification:

- GROHE SilkMove 1.4" (35 mm) ceramic cartridge
- With temperature limiter
- GROHE StarLight finish
- Pre-assembled spout mounting
- Single lever valve operating element
- Metal lever handle
- Bath inlet with flow control
- Bath/shower diverter
- Hand shower (26 465)
- 79" (2000mm) metal shower hose
- Stainless steel flex lines
- Connection for shower hose
- Check valve included to prevent backflow
- For use with 29 037 000
- Min. recommended pressure: 15 psi (1.0 bar)