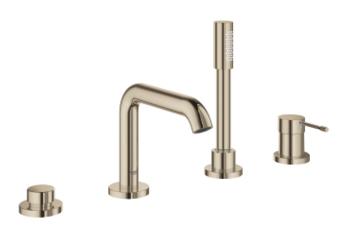

## ESSENCE Four-Hole Bathtub Faucet with Handshower MODEL # 19578BEA

## **Product Description:**

**ESSENCE** 

Four-Hole Bathtub Faucet with Handshower

## Standard Specification:

- GROHE SilkMove 1.4" (35 mm) ceramic cartridge
- With temperature limiter
- GROHE StarLight finish
- Pre-assembled spout mounting
- Single lever valve operating element
- Metal lever handle
- Bath inlet with flow control
- Bath/shower diverter
- Hand shower (26 465)
- 79" (2000mm) metal shower hose
- Stainless steel flex lines
- Connection for shower hose
- Check valve included to prevent backflow
- For use with 29 037 000
- Min. recommended pressure: 15 psi (1.0 bar)

## Color:

□ 19578BEA Polished nickel