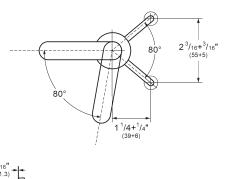

### **TECHNICAL DATA:**

Product Height 37 mm

Product Length 26 mm

Product Width 93 mm