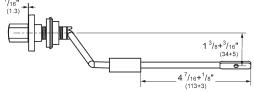

### **TECHNICAL DATA:**

Product Height 37 mm

Product Length 26 mm

Product Width 93 mm