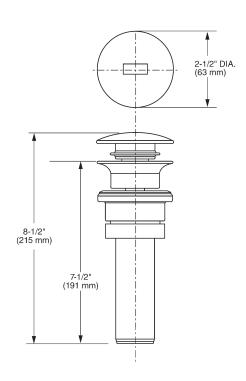

#### **TECHNICAL DATA:**

Product Height 215 mm

Product Length 63 mm

Product Width 63 mm