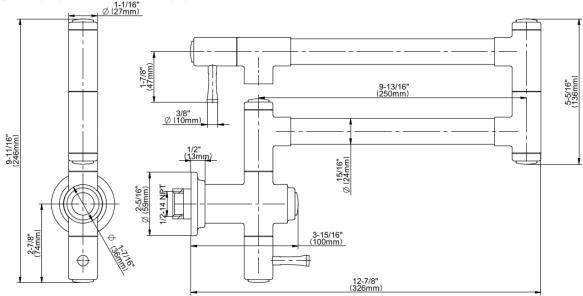

## **Product Features**

- Dual jointed swing spout
- Dual shut off
- Aerated flow rate ? 1.8 max gpm
- Quarter turn ceramic disc cartridge
- Reverse osmosis compatible

## SEGOVIA Series