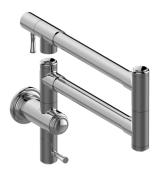

## **Product Features**

- Dual jointed swing spout
- Dual shut off
- Aerated flow rate ? 1.8 max gpm
- Quarter turn ceramic disc cartridge
- Reverse osmosis compatible

## SEGOVIA Series