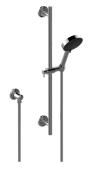

## Product Features

- 28" wall-mounted slide bar
- 59" shower hose
- Includes contemporary handshower - G-8804
- 4 spray patterns: soft spray, massage, soft spray/massage, mist
- Adjustable bracket fits all hoses with conical nut
- Includes 1/2" NPT female threaded wall supply elbow
- Includes internal backflow
   preventer
- Handshower flow rate ≤ 1.5 max gpm