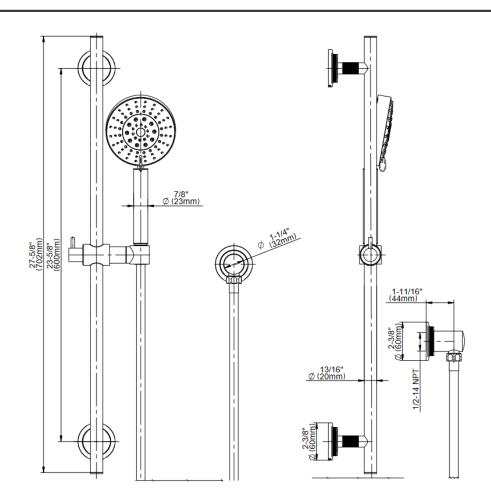

## Product Features

- 28" wall-mounted slide bar
- 59" shower hose
- Includes contemporary handshower - G-8804
- 4 spray patterns: soft spray, massage, soft spray/massage, mist
- Adjustable bracket fits all hoses with conical nut
- Includes 1/2" NPT female threaded wall supply elbow
- Includes internal backflow
   preventer
- Handshower flow rate ≤ 1.5 max gpm