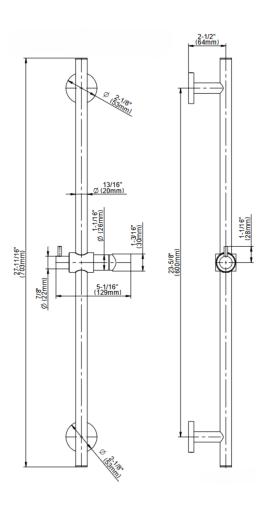

## **Product Features**

- 28" tall wall-mounted slide bar
- Adjustable bracket fits all PC hoses with conical nut