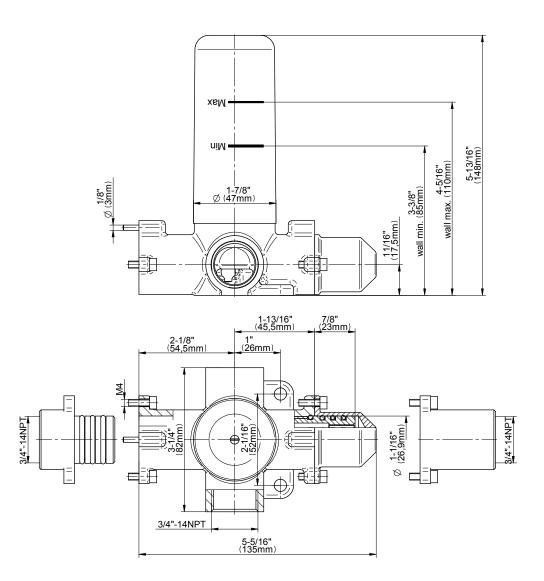

SHOWER Two-Way Diverter Volume Control Valve WITH Off Function and Pass-Through **G-8052** 

## Information

- 11.7 gpm @ 60 psi
- 3/4" universal inlets/outlets with female threads
- Operates one function at a time
- Stacking inlet and pass-through port feature
- Supplied with protective plastic cover
- CALGreen compliant depending on functions

## Product Features

- 12.1 gpm @ 60 psi
- 3/4" universal inlets/outlets with female threads
- Stacking inlet and pass-through port feature
- Supplied with protective plastic cover
- CalGreen compliant
  dependent on functions