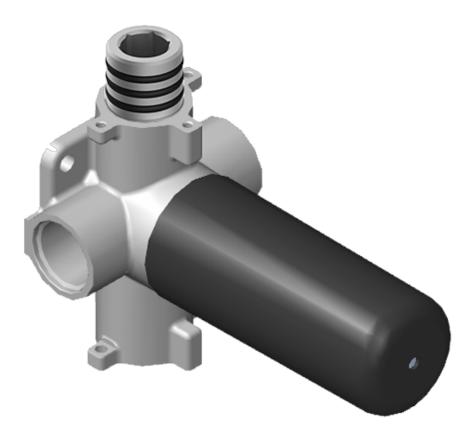

SHOWER Two-Way Diverter Volume Control Valve WITH Off Function and Pass-Through **G-8052** 

## Information

- 11.7 gpm @ 60 psi
- 3/4" universal inlets/outlets with female threads
- Operates one function at a time
- Stacking inlet and pass-through port feature
- Supplied with protective plastic cover
- CALGreen compliant depending on functions

## Product Features

- 12.1 gpm @ 60 psi
- 3/4" universal inlets/outlets with female threads
- Stacking inlet and pass-through port feature
- Supplied with protective plastic cover
- CalGreen compliant
  dependent on functions