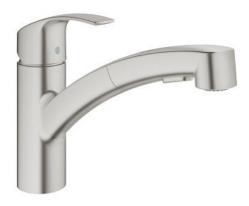

## EUROSMART Single-lever sink mixer 1/2" MODEL # 30306DC0

GROHE America, Inc | 200 North Gary Avenue, Suite G, Roselle, IL 60172 Phone: +1 (800) 444-7643 | Fax: +1 (800) 225-2778 | us-customerservice@grohe.com

## Product Description:

Single-lever sink mixer 1/2"

## Standard Specification:

- Single hole installation
- GROHE StarLight® finish
- GROHE SilkMove 35 mm ceramic cartridge
- Adjustable flow rate limiter
- Swivel Spout
- Pull-out Dual Spray Control switches back and forth between regular flow and spray
- Locking Push Button Control to switch from regular flow to spray
- Automatic return to aerator
- · Quick installation system
- Protected against backflow

## Color:

□ 30306DC0 DC0 supersteel