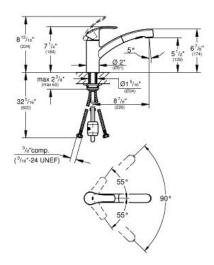

## Standard Specification:

- Single hole installation
- GROHE StarLight® finish
- GROHE SilkMove 35 mm ceramic cartridge
- Adjustable flow rate limiter
- Swivel Spout
- Pull-out Dual Spray Control switches back and forth between regular flow and spray
- Locking Push Button Control to switch from regular flow to spray
- Automatic return to aerator
- · Quick installation system
- Protected against backflow