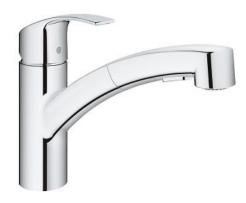

## Product Description:

Single-lever sink mixer 1/2"

## Standard Specification:

- Single hole installation
- GROHE StarLight® finish
- GROHE SilkMove 35 mm ceramic cartridge
- Adjustable flow rate limiter
- Swivel Spout
- Pull-out Dual Spray Control switches back and forth between regular flow and spray
- Locking Push Button Control to switch from regular flow to spray
- Automatic return to aerator
- Quick installation system
- Protected against backflow

## Color:

□ 30306000 000 chrome