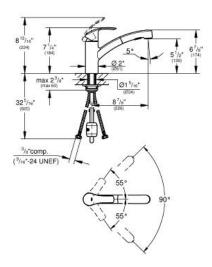

## Standard Specification:

- Single hole installation
- GROHE StarLight® finish
- GROHE SilkMove 35 mm ceramic cartridge
- Adjustable flow rate limiter
- Swivel Spout
- Pull-out Dual Spray Control switches back and forth between regular flow and spray
- Locking Push Button Control to switch from regular flow to spray
- Automatic return to aerator
- Quick installation system
- Protected against backflow