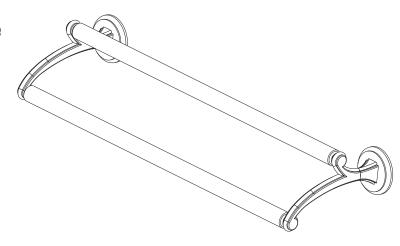

# Double Towel Bar **2722-18**Also 2722-24, 2722-32

The Double Towel Bar shall be made of solid brass construction. Double Towel Bar shall complement Ginger Circe product series. Double Towel Bar shall be Ginger Model 2722-\_\_\_\_/\_\_\_.