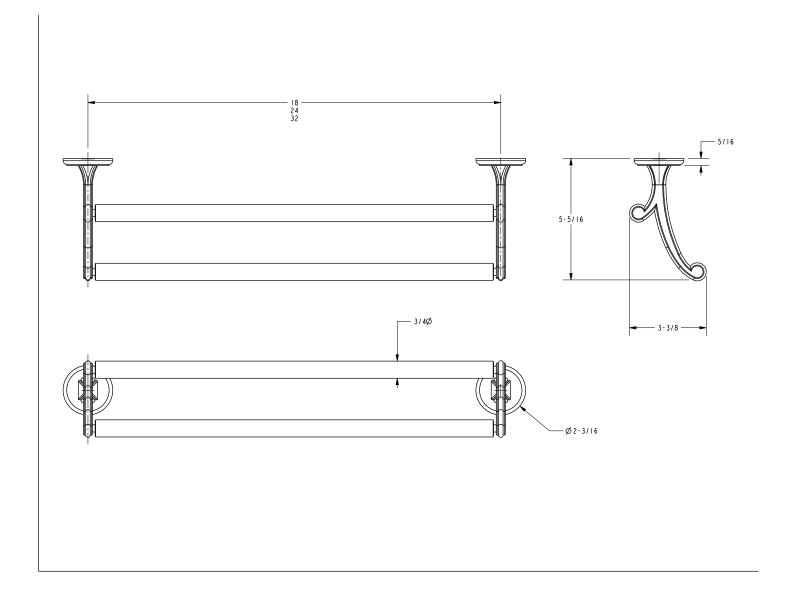

|                      |                              |
|                 |                      |                              |
|                 |                      |                              |

| <b>Product Specification:</b> | Add "Length Indicator and Color / Finish" suffix to Model number, below. |
|-------------------------------|--------------------------------------------------------------------------|
|-------------------------------|--------------------------------------------------------------------------|

The Double Towel Bar shall be made of solid brass construction. Double Towel Bar shall complement Ginger Circe product series. Double Towel Bar shall be Ginger Model 2722-\_\_\_\_/\_\_\_.

## 2722-18

### **Product Dimensions** (units are in inches)