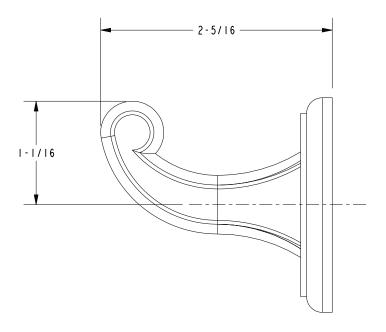

Meets or exceeds the following at date of manufacture:

• All applicable US Federal and State material regulations

#### **Colors / Finishes**

PC: Polished ChromePN: Polished NickelSN: Satin Nickel

• Other: NA



| Specified Model |                  |                        |
|-----------------|------------------|------------------------|
| Model           | Description      | Colors   Finishes      |
| 2710            | Single Robe Hook | □ PC □ PN □ SN □ Other |

### Product Specification: Add "Color / Finish" Suffix to Model Number Below.

The Single Robe Hook shall be made of solid brass construction. Single Robe Hook shall complement Ginger Circe product series. Single Robe Hook shall be Ginger Model  $2710/\_\_\_$ .

# **2710**

## **Product Dimensions** (units are in inches)