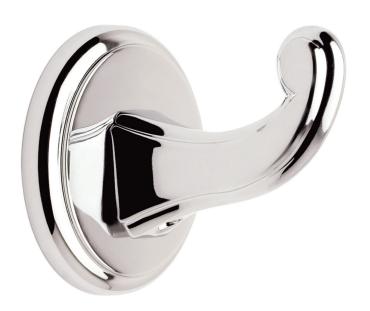

# **CIRCE**

**Single Robe Hook** 

2710

#### **Features**

- Solid brass construction
- Complements Circe product series

### Product Specification: Add "Color / Finish" Suffix to Model Number Below.

The Single Robe Hook shall be made of solid brass construction. Single Robe Hook shall complement Ginger Circe product series. Single Robe Hook shall be Ginger Model  $2710/\_\_\_$ .