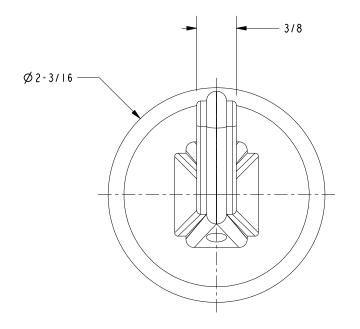

**

Meets or exceeds the following at date of manufacture:

• All applicable US Federal and State material regulations

#### **Colors / Finishes**

PC: Polished ChromePN: Polished NickelSN: Satin Nickel

• Other: NA



| Specified Model |                  |                        |
|-----------------|------------------|------------------------|
| Model           | Description      | Colors   Finishes      |
| 2710            | Single Robe Hook | □ PC □ PN □ SN □ Other |

### Product Specification: Add "Color / Finish" Suffix to Model Number Below.

The Single Robe Hook shall be made of solid brass construction. Single Robe Hook shall complement Ginger Circe product series. Single Robe Hook shall be Ginger Model  $2710/\_\_\_$ .

# **2710**

## **Product Dimensions** (units are in inches)