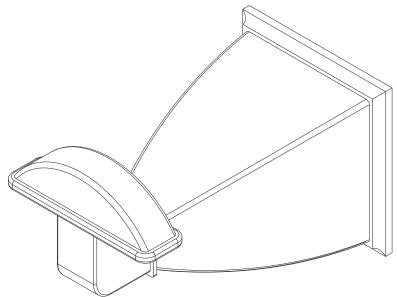

## **QUATTRO**

**Single Robe Hook** 

1810

#### **Features**

- Solid brass construction
- Complements Quattro product series

#### Product Specification: Add "Color / Finish" Suffix to Model Number Below.

The Single Robe Hook shall be made of solid brass construction. Single Robe Hook shall complement motiv Quattro product series. Single Robe Hook shall be motiv Model  $1810/\_\_$ .