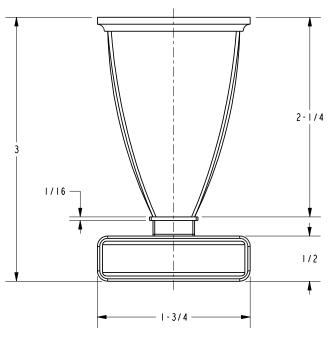

**

Meets or exceeds the following at date of manufacture:

• All applicable US Federal and State material regulations

#### **Colors / Finishes**

ORB: Oil Rubbed Bronze
PC: Polished Chrome
PN: Polished Nickel
SN: Satin Nickel

Other: N/A



| Specified Model |                  |                   |
|-----------------|------------------|-------------------|
| Model           | Description      | Colors   Finishes |
| 1810            | Single Robe Hook | ORB PC SN         |

#### Product Specification: Add "Color / Finish" Suffix to Model Number Below.

The Single Robe Hook shall be made of solid brass construction. Single Robe Hook shall complement motiv Quattro product series. Single Robe Hook shall be motiv Model  $1810/\_\_$ .

# 1810

### **Product Dimensions** (units are in inches)