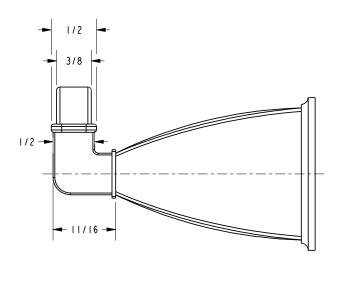

Meets or exceeds the following at date of manufacture:

• All applicable US Federal and State material regulations

#### **Colors / Finishes**

ORB: Oil Rubbed Bronze
PC: Polished Chrome
PN: Polished Nickel
SN: Satin Nickel

Other: N/A



| Specified Model |                  |                   |
|-----------------|------------------|-------------------|
| Model           | Description      | Colors   Finishes |
| 1810            | Single Robe Hook | ORB PC SN         |

#### Product Specification: Add "Color / Finish" Suffix to Model Number Below.

The Single Robe Hook shall be made of solid brass construction. Single Robe Hook shall complement motiv Quattro product series. Single Robe Hook shall be motiv Model  $1810/\_\_$ .

# 1810

### **Product Dimensions** (units are in inches)