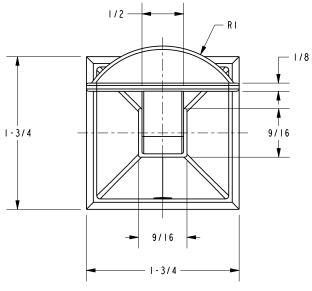

Meets or exceeds the following at date of manufacture:

• All applicable US Federal and State material regulations

#### **Colors / Finishes**

ORB: Oil Rubbed Bronze
PC: Polished Chrome
PN: Polished Nickel
SN: Satin Nickel

Other: N/A



| Specified Model |                  |                   |
|-----------------|------------------|-------------------|
| Model           | Description      | Colors   Finishes |
| 1810            | Single Robe Hook | ORB PC SN         |

#### Product Specification: Add "Color / Finish" Suffix to Model Number Below.

The Single Robe Hook shall be made of solid brass construction. Single Robe Hook shall complement motiv Quattro product series. Single Robe Hook shall be motiv Model  $1810/\_\_$ .

# 1810

### **Product Dimensions** (units are in inches)