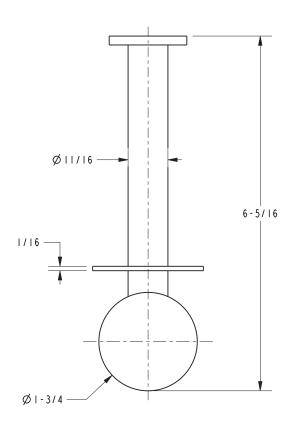

ilet Tissue Holder | □ PC □ SN         |  |
|                 |                            | <u> </u>          |  |
|                 |                            |                   |  |
|                 |                            |                   |  |
|                 |                            |                   |  |
|                 |                            |                   |  |

### Product Specification: Add "Color / Finish" Suffix to Model Number Below

The Toilet Tissue Holder shall be made of solid brass construction and incorporate a single-post, vertical open roller design. Toilet Tissue Holder shall complement GINGER Sine product series. Toilet Tissue Holder shall be GINGER model 0207\_\_\_/\_\_\_.

# 0207

## **Product Dimensions** (units are in inches)