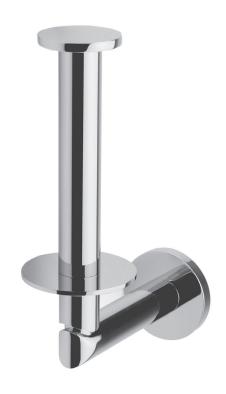

#### **Toilet Tissue Holder**

0207

#### **Features**

- Solid brass construction
- Single-post, vertical open roller design
- Complements Sine product series

### Product Specification: Add "Color / Finish" Suffix to Model Number Below

The Toilet Tissue Holder shall be made of solid brass construction and incorporate a single-post, vertical open roller design. Toilet Tissue Holder shall complement GINGER Sine product series. Toilet Tissue Holder shall be GINGER model 0207\_\_\_/\_\_\_.