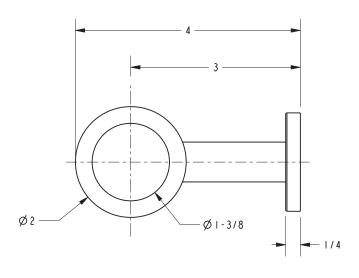

e Toilet Tissue Holder | □ PC □ SN         |  |
|                 |                            | <u> </u>          |  |
|                 |                            |                   |  |
|                 |                            |                   |  |
|                 |                            |                   |  |
|                 |                            |                   |  |

### Product Specification: Add "Color / Finish" Suffix to Model Number Below

The Toilet Tissue Holder shall be made of solid brass construction and incorporate a single-post, vertical open roller design. Toilet Tissue Holder shall complement GINGER Sine product series. Toilet Tissue Holder shall be GINGER model 0207\_\_\_/\_\_\_.

# 0207

## **Product Dimensions** (units are in inches)