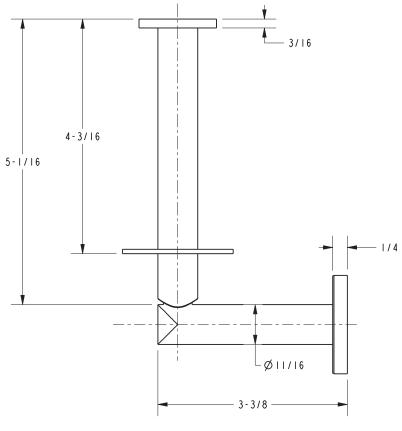

Toilet Tissue Holder | □ PC □ SN         |  |
|                 |                            | <u> </u>          |  |
|                 |                            |                   |  |
|                 |                            |                   |  |
|                 |                            |                   |  |
|                 |                            |                   |  |

### Product Specification: Add "Color / Finish" Suffix to Model Number Below

The Toilet Tissue Holder shall be made of solid brass construction and incorporate a single-post, vertical open roller design. Toilet Tissue Holder shall complement GINGER Sine product series. Toilet Tissue Holder shall be GINGER model 0207\_\_\_/\_\_\_.

# 0207

## **Product Dimensions** (units are in inches)