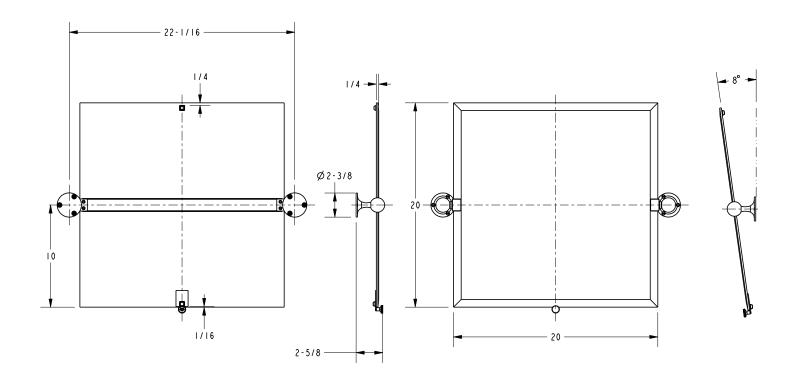

---|-------------------------------------|-------------------|
| Model           | Description                         | Colors   Finishes |
| 0141N           | 20" x 20" Frameless Pivoting Mirror | ORB PC PN SN      |
|                 |                                     |                   |

### Product Specification: Add glass type designator and "Color / Finish" suffix to Model number, below.

The Mirror shall incorporate a frameless, beveled glass design with a solid brass, two-post tilting mechanism allowing for customized viewing angles. Mirror shall incorporate an approximate width of 20" and an approximate height of 20". Mirror shall complement motiv City 212 product series. Mirror shall be motiv Model 0141N/\_\_\_\_.

## 0141N

## **Product Dimensions** (units are in inches)