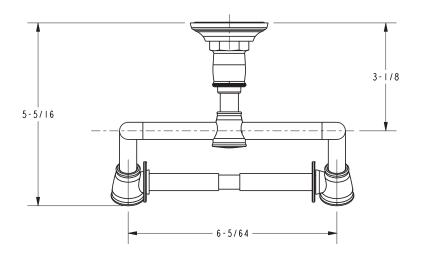

ble US Federal and State material regulations



#### **Colors / Finishes**

PC: Polished ChromePN: Polished NickelSN: Satin Nickel

| Specified Model |                      |                   |
|-----------------|----------------------|-------------------|
| Model           | Description          | Colors   Finishes |
| 4809            | Toilet Tissue Holder | □ PC □ PN □ SN    |

## Product Specification: Add glass type designator and "Color / Finish" suffix to Model number, below

The Toilet Tissue Holder shall be made of solid brass construction and incorporate a single-post, spring-loaded roller design. Toilet Tissue Holder shall complement Ginger Eavon product series. Toilet Tissue Holder shall be GINGER Model 4809/\_\_\_\_.

# 4809

## **Product Dimensions** (units are in inches)