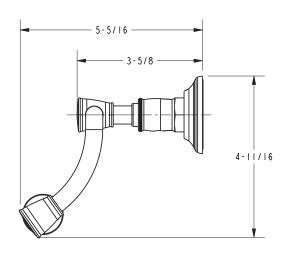

US Federal and State material regulations



#### **Colors / Finishes**

PC: Polished ChromePN: Polished NickelSN: Satin Nickel

| Specified Model |                      |                   |
|-----------------|----------------------|-------------------|
| Model           | Description          | Colors   Finishes |
| 4809            | Toilet Tissue Holder | □ PC □ PN □ SN    |

## Product Specification: Add glass type designator and "Color / Finish" suffix to Model number, below

The Toilet Tissue Holder shall be made of solid brass construction and incorporate a single-post, spring-loaded roller design. Toilet Tissue Holder shall complement Ginger Eavon product series. Toilet Tissue Holder shall be GINGER Model 4809/\_\_\_\_.

# 4809

## **Product Dimensions** (units are in inches)