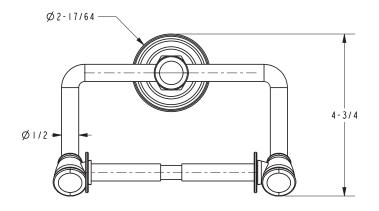

e US Federal and State material regulations



#### **Colors / Finishes**

PC: Polished ChromePN: Polished NickelSN: Satin Nickel

| Specified Model |                      |                   |
|-----------------|----------------------|-------------------|
| Model           | Description          | Colors   Finishes |
| 4809            | Toilet Tissue Holder | □ PC □ PN □ SN    |

## Product Specification: Add glass type designator and "Color / Finish" suffix to Model number, below

The Toilet Tissue Holder shall be made of solid brass construction and incorporate a single-post, spring-loaded roller design. Toilet Tissue Holder shall complement Ginger Eavon product series. Toilet Tissue Holder shall be GINGER Model 4809/\_\_\_\_.

# 4809

## **Product Dimensions** (units are in inches)