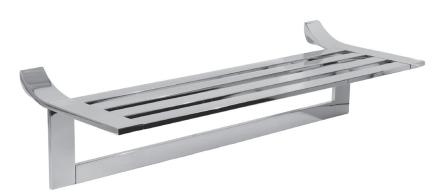

# CIRCE Hotel Shelf 4743-24

#### Features

- Solid brass frame
- Shelf extends 10" from the wall
- Integral towel bar
- Complements Cinu product series

## Product Specification: Add "Color / Finish" Suffix to Model Number Below

The Hotel Shelf shall be of solid brass construction and have a design incorporating a towel bar. Hotel Shelf shall incorporate a projected depth of approximately 10". Hotel Shelf shall complement Ginger Cinu product series. Hotel Shelf shall be Ginger Model 4743-24/\_\_\_\_.