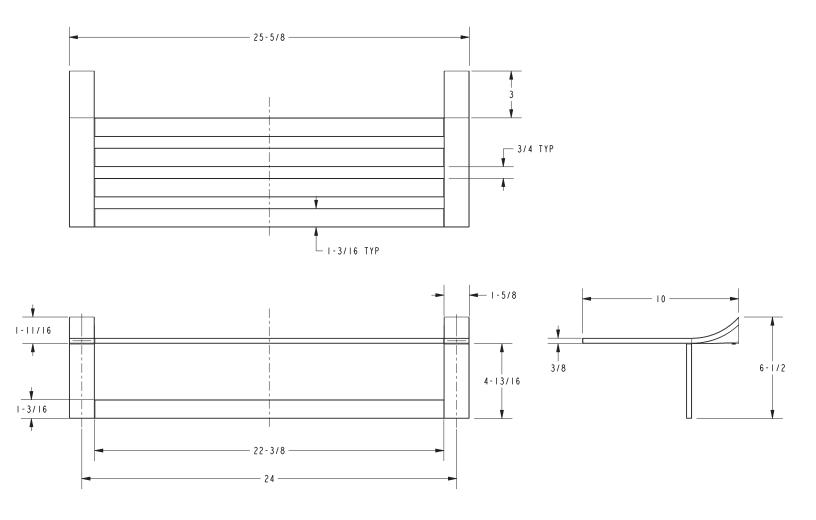

## Product Specification: Add "Color / Finish" Suffix to Model Number Below

The Hotel Shelf shall be of solid brass construction and have a design incorporating a towel bar. Hotel Shelf shall incorporate a projected depth of approximately 10". Hotel Shelf shall complement Ginger Cinu product series. Hotel Shelf shall be Ginger Model 4743-24/\_\_\_\_.

#### Features

- Solid brass frame
- Shelf extends 10" from the wall
- Integral towel bar
- Complements Cinu product series