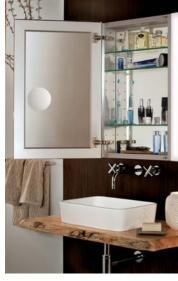

## VTL-24-001 (4" or 6"Deep)

The Vertical Linear LED Task Lights are available with frameless flat and beveled mirror cabinets at heights 24", 30" and 36". Applicable to any width including two cabinet combinations. Sold in pairs. Cabinets purchased separately.

## Lights and cabinet can be either Recessed or Surface Mounted

- Minimal, low-profile design (2-1/2" wide per light)
- Modular assembly seamlessly attaches to side of cabinet and is easy to install
- Made with durable, rust-proof aluminum parts
- Features UL recognized components