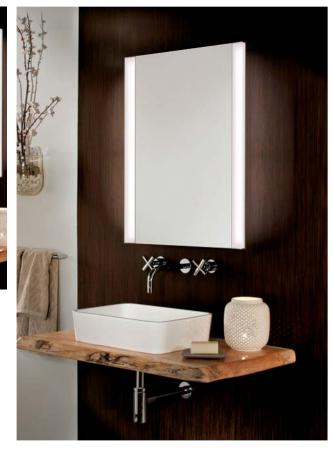

## VTL-24-001 (4" or 6"Deep)

The Vertical Linear LED Task Lights are available with frameless flat and beveled mirror cabinets at heights 24", 30" and 36". Applicable to any width including two cabinet combinations. Sold in pairs. Cabinets purchased separately.

## Lights and cabinet can be either Recessed or Surface Mounted

- Minimal, low-profile design (2-1/2" wide per light)
- Modular assembly seamlessly attaches to side of cabinet and is easy to install
- Made with durable, rust-proof aluminum parts
- Features UL recognized components

## **Functional features:**

 Providing integrated task lighting with optimal light output and warm light color for everyday grooming activities

White Acrylic Diffuser

- Linear illumination reduces shadows across your face
- Angled diffuser designed to project precise light towards user's face