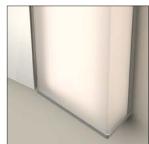

## **Functional features:**

 Providing integrated task lighting with optimal light output and warm light color for everyday grooming activities

White Acrylic Diffuser

- Linear illumination reduces shadows across your face
- Angled diffuser designed to project precise light towards user's face

**Brushed Stainless Steel** 

Cover Plate

24"

- 2700-3000 Kelvin color temperature value (warm white light)
- LED lamping is both energy efficient and longer lasting

Note: Vertical LED Task Lights are non-dimming and are not available in custom sizes.