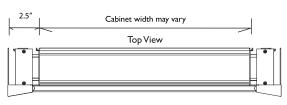

Modular lighting that attaches to side of cabinet. Add 4 3/4" to the width for all Rough Openings and Framing for cabinets with Vertical LED Task Lights. For Roughing-in Opening and Overall Dimensions, see the modified Roughing Dimensions shown in the Vertical LED Task Lights manual that are applicable to all cabinet sizes and models.

Side View

(With Side Mirror Kit)