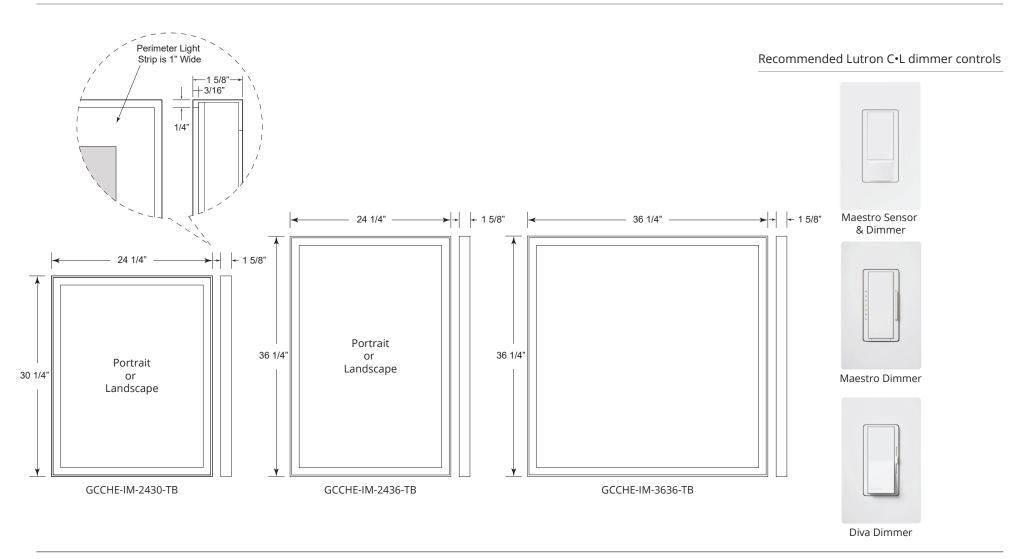

## TRIBECA FRAMED ILLUMINATED MIRRORS GCCHE-IM-3636-TB, 2436-TB, 2430-TB

GLASSCRAFTERS INC.

Finishes: Polished Chrome Plated, Polished Nickel Plated, Polished Chrome Anodized, Polished Nickel Anodized, Brushed Nickel, Satin Brass, Iron-Black

## TRIBECA FRAMED ILLUMINATED MIRRORS GCCHE-IM-3636-TB, 2436-TB, 2430-TB

Finishes: Polished Chrome Plated, Polished Nickel Plated, Polished Chrome Anodized, Polished Nickel Anodized, Brushed Nickel, Satin Brass, Iron-Black