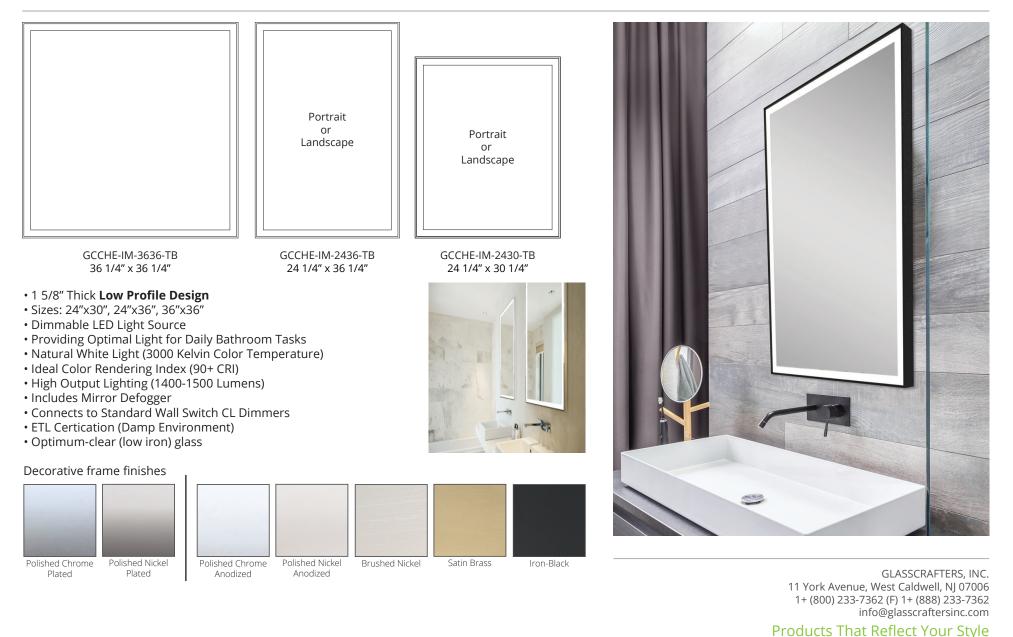

## TRIBECA FRAMED ILLUMINATED MIRRORS GCCHE-IM-3636-TB, 2436-TB, 2430-TB

GLASSCRAFTERS INC.

Finishes: Polished Chrome Plated, Polished Nickel Plated, Polished Chrome Anodized, Polished Nickel Anodized, Brushed Nickel, Satin Brass, Iron-Black

## TRIBECA FRAMED ILLUMINATED MIRRORS GCCHE-IM-3636-TB, 2436-TB, 2430-TB

Finishes: Polished Chrome Plated, Polished Nickel Plated, Polished Chrome Anodized, Polished Nickel Anodized, Brushed Nickel, Satin Brass, Iron-Black

GLASSCRAFTERS, INC. 11 York Avenue, West Caldwell, NJ 07006 1+ (800) 233-7362 (F) 1+ (888) 233-7362 info@glasscraftersinc.com Products That Reflect Your Style