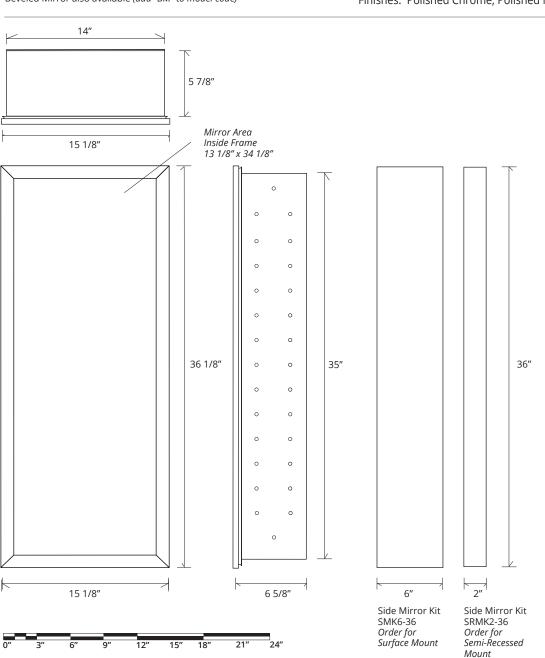

## LEXINGTON FRAMED MIRROR CABINET

## GC1636-6 SC-LE

SPECIFICATIONS

| Roughing-in Opening | 14 3/8" x 35 3/8" |
|---------------------|-------------------|
| Overall Dimensions  | 15 1/8" x 36 1/8" |

GC

GLASSCRAFTERS INC.

Side Mirror Kit - Order for Surface Mount, #SMK6-36; or Semi Recessed #SRMK2-36
Beveled Mirror also available (add "BM" to model code)

Finishes: Polished Chrome, Polished Nickel, Brushed Nickel, Brushed Bronze, Oil Rubbed Bronze

GLASSCRAFTERS, INC. 193 Veterans Blvd. Carlstadt, NJ 07072 1+ (800) 233-7362 (F) 1+ (888) 233-7362 sales@glasscraftersinc.com