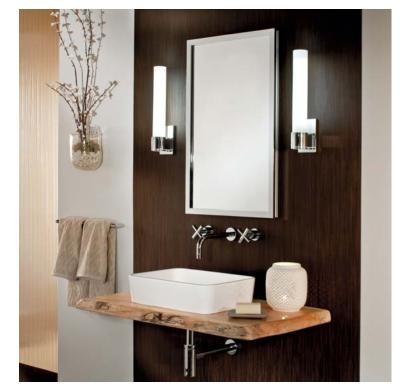

## LEXINGTON FRAMED MIRROR CABINET

## GC1636-6 SC-LE

SPECIFICATIONS

| Roughing-in Opening | 14 3/8" x 35 3/8" |
|---------------------|-------------------|
| Overall Dimensions  | 15 1/8" x 36 1/8" |

GC

GLASSCRAFTERS INC.

Side Mirror Kit - Order for Surface Mount, #SMK6-36; or Semi Recessed #SRMK2-36
Beveled Mirror also available (add "BM" to model code)

Finishes: Polished Chrome, Polished Nickel, Brushed Nickel, Brushed Bronze, Oil Rubbed Bronze









GLASSCRAFTERS, INC. 193 Veterans Blvd. Carlstadt, NJ 07072 1+ (800) 233-7362 (F) 1+ (888) 233-7362 sales@glasscraftersinc.com

Products That Reflect Your Style