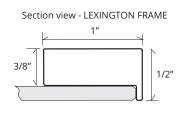

## LEXINGTON FRAMED MIRROR CABINET

## GC1636-6 SC-LE

SPECIFICATIONS

| Roughing-in Opening | 14 3/8" x 35 3/8" |
|---------------------|-------------------|
| Overall Dimensions  | 15 1/8" x 36 1/8" |

GC

GLASSCRAFTERS INC.

Side Mirror Kit - Order for Surface Mount, #SMK6-36; or Semi Recessed #SRMK2-36
Beveled Mirror also available (add "BM" to model code)