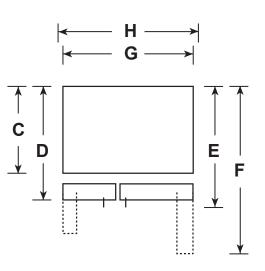

### **DIMENSIONS AND INSTALLATION INFORMATION (IN INCHES)**

| OVERALL<br>DIMENSIONS | Height to top of hinge (in.) A                           | 69-1/4 |
|-----------------------|----------------------------------------------------------|--------|
|                       | Height to top of case (in.) <b>B</b>                     | 68-3/4 |
|                       | Case depth without door (in.) C                          | 23-7/8 |
|                       | Case depth less door handle (in.) <b>D</b>               | 27     |
|                       | Case depth with door handle (in.) E                      | 29-1/2 |
|                       | Depth with fresh food door open 90° (in.) <b>F</b>       | 46     |
|                       | Width (in.) <b>G</b>                                     | 35-3/4 |
|                       | Width with door open 90° with door handle (in.) <b>H</b> | 41-3/8 |
| AIR<br>CLEARANCES     | Each side (in.)                                          | 1/8    |
|                       | Top (in.)                                                | 1      |
|                       | Back (in.)                                               | 2      |