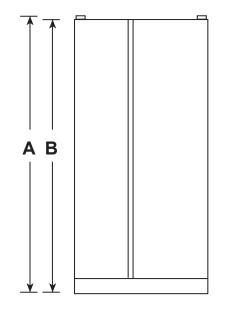

### **DIMENSIONS AND INSTALLATION INFORMATION (IN INCHES)**

| OVERALL<br>DIMENSIONS | Height to top of hinge (in.) A                           | 69-1/4 |
|-----------------------|----------------------------------------------------------|--------|
|                       | Height to top of case (in.) <b>B</b>                     | 68-3/4 |
|                       | Case depth without door (in.) C                          | 23-7/8 |
|                       | Case depth less door handle (in.) <b>D</b>               | 27     |
|                       | Case depth with door handle (in.) E                      | 29-1/2 |
|                       | Depth with fresh food door open 90° (in.) <b>F</b>       | 46     |
|                       | Width (in.) <b>G</b>                                     | 35-3/4 |
|                       | Width with door open 90° with door handle (in.) <b>H</b> | 41-3/8 |
| AIR<br>CLEARANCES     | Each side (in.)                                          | 1/8    |
|                       | Top (in.)                                                | 1      |
|                       | Back (in.)                                               | 2      |