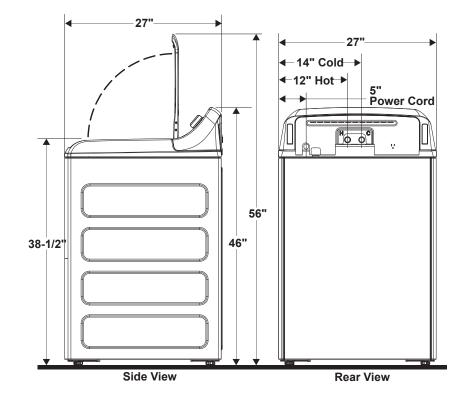

#### **DIMENSIONS AND INSTALLATION INFORMATION (IN INCHES)**

**CIRCUIT REQUIREMENTS:** An individual, properly-grounded branch circuit, with a three-prong grounding-type receptacle, protected by a 15 or 20 amp circuit breaker or a time-delay fuse, is required.

ELECTRICAL RATING: 120V, 60Hz, 10A

**NOTE:** Washer wall outlet must be located within 36" of service code entry. Wall outlet must not be located behind dryer.

**INSTALLATION INFORMATION:** Before installing, consult installation instructions packed with product for current dimensional data.