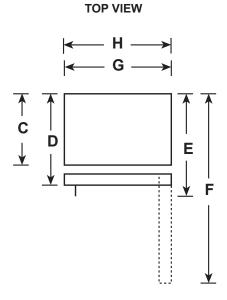

## **DIMENSIONS AND INSTALLATION INFORMATION (IN INCHES)**

| OVERALL<br>DIMENSIONS | Height to top of hinge (in.) A                           | 64-3/4 |
|-----------------------|----------------------------------------------------------|--------|
|                       | Height to top of case (in.) <b>B</b>                     | 64-1/4 |
|                       | Case depth without door (in.) C                          | 26-3/4 |
|                       | Case depth less door handle (in.) D                      | 30-1/2 |
|                       | Case depth with door handle (in.) E                      | 32-5/8 |
|                       | Depth with fresh food door open 90° (in.) <b>F</b>       | 57     |
|                       | Width (in.) <b>G</b>                                     | 28     |
|                       | Width with door open 90° with door handle (in.) <b>H</b> | 30-5/8 |
| AIR<br>CLEARANCES     | Each side (in.)                                          | 3/4    |
|                       | Top (in.)                                                | 1      |
|                       | Back (in.)                                               | 1      |