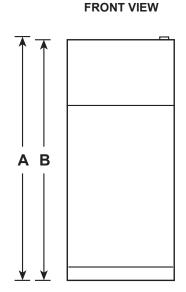

## **DIMENSIONS AND INSTALLATION INFORMATION (IN INCHES)**

| OVERALL<br>DIMENSIONS | Height to top of hinge (in.) A                           | 64-3/4 |
|-----------------------|----------------------------------------------------------|--------|
|                       | Height to top of case (in.) <b>B</b>                     | 64-1/4 |
|                       | Case depth without door (in.) C                          | 26-3/4 |
|                       | Case depth less door handle (in.) D                      | 30-1/2 |
|                       | Case depth with door handle (in.) E                      | 32-5/8 |
|                       | Depth with fresh food door open 90° (in.) <b>F</b>       | 57     |
|                       | Width (in.) <b>G</b>                                     | 28     |
|                       | Width with door open 90° with door handle (in.) <b>H</b> | 30-5/8 |
| AIR<br>CLEARANCES     | Each side (in.)                                          | 3/4    |
|                       | Top (in.)                                                | 1      |
|                       | Back (in.)                                               | 1      |