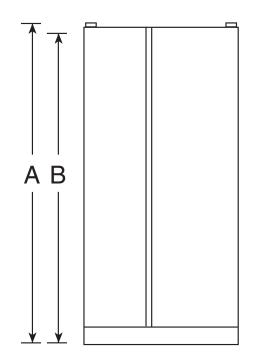

#### **DIMENSIONS AND INSTALLATION INFORMATION (IN INCHES)**

| Overall<br>Dimensions | Height to top of hinge (in.) A                           | 69-1/2 |
|-----------------------|----------------------------------------------------------|--------|
|                       | Height to top of case (in.) <b>B</b>                     | 69     |
|                       | Case depth without door (in.) <b>C</b>                   | 28-1/2 |
|                       | Case depth less door handle (in.) <b>D</b>               | 32-3/4 |
|                       | Case depth with door handle (in.) <b>E</b>               | 35-1/4 |
|                       | Depth with fresh food door open 90° (in.) <b>F</b>       | 50-1/2 |
|                       | Width (in.) G                                            | 35-3/4 |
|                       | Width with door open 90° inc. door handle (in.) <b>H</b> | 43-1/2 |
| Air                   | Each side (in.)                                          | 1/8    |
|                       | Top (in.)                                                | 1      |
|                       | Back (in.)                                               | 2      |