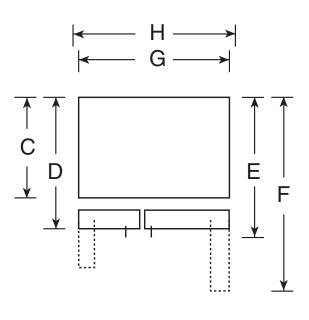

#### **DIMENSIONS AND INSTALLATION INFORMATION (IN INCHES)**

| Overall<br>Dimensions | Height to top of hinge (in.) A                           | 69-1/2 |
|-----------------------|----------------------------------------------------------|--------|
|                       | Height to top of case (in.) <b>B</b>                     | 69     |
|                       | Case depth without door (in.) <b>C</b>                   | 28-1/2 |
|                       | Case depth less door handle (in.) <b>D</b>               | 32-3/4 |
|                       | Case depth with door handle (in.) <b>E</b>               | 35-1/4 |
|                       | Depth with fresh food door open 90° (in.) <b>F</b>       | 50-1/2 |
|                       | Width (in.) G                                            | 35-3/4 |
|                       | Width with door open 90° inc. door handle (in.) <b>H</b> | 43-1/2 |
| Air                   | Each side (in.)                                          | 1/8    |
|                       | Top (in.)                                                | 1      |
|                       | Back (in.)                                               | 2      |