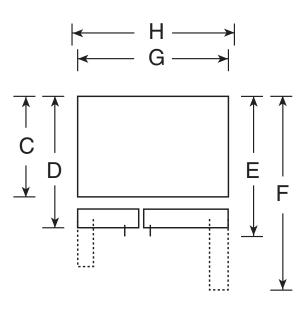

#### **DIMENSIONS AND INSTALLATION INFORMATION (IN INCHES)**

| Overall<br>Dimensions | Height to top of hinge (in.) A                           | 69-1/2 |
|-----------------------|----------------------------------------------------------|--------|
|                       | Height to top of case (in.) <b>B</b>                     | 69     |
|                       | Case depth without door (in.) <b>C</b>                   | 28-1/2 |
|                       | Case depth less door handle (in.) <b>D</b>               | 32-3/4 |
|                       | Case depth with door handle (in.) <b>E</b>               | 35-1/4 |
|                       | Depth with fresh food door open 90° (in.) <b>F</b>       | 50-1/2 |
|                       | Width (in.) G                                            | 35-3/4 |
|                       | Width with door open 90° inc. door handle (in.) <b>H</b> | 43-1/2 |
| Air                   | Each side (in.)                                          | 1/8    |
|                       | Top (in.)                                                | 1      |
|                       | Back (in.)                                               | 2      |