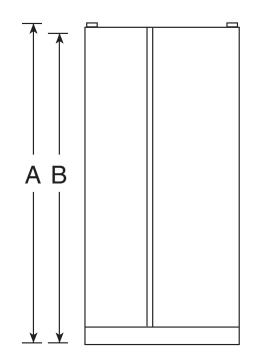

#### **DIMENSIONS AND INSTALLATION INFORMATION (IN INCHES)**

| Overall<br>Dimensions | Height to top of hinge (in.) A                           | 69-1/2 |
|-----------------------|----------------------------------------------------------|--------|
|                       | Height to top of case (in.) <b>B</b>                     | 69     |
|                       | Case depth without door (in.) <b>C</b>                   | 28-1/2 |
|                       | Case depth less door handle (in.) <b>D</b>               | 32-3/4 |
|                       | Case depth with door handle (in.) <b>E</b>               | 35-1/4 |
|                       | Depth with fresh food door open 90° (in.) <b>F</b>       | 50-1/2 |
|                       | Width (in.) G                                            | 35-3/4 |
|                       | Width with door open 90° inc. door handle (in.) <b>H</b> | 43-1/2 |
| Air                   | Each side (in.)                                          | 1/8    |
|                       | Top (in.)                                                | 1      |
|                       | Back (in.)                                               | 2      |