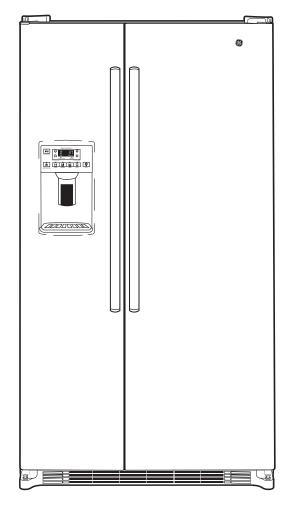

#### **FEATURES AND BENEFITS**

Integrated shelf support system - Provides strong, flexible support

Adjustable slide-out, spillproof glass shelves – Raised edges help contain spills and make cleanup quick and easy

Fresh food multi-level drawers – Provide the ideal environment for storing your fruits and vegetables

Adjustable gallon door bins - Offer ideal space for storing gallon containers in the door

Arctica icemaker - A special access door puts ice within reach

Advanced water filtration uses MWF replacement filter – Reduces trace pharmaceuticals from water and ice\* (\* Removes 98% of ibuprofen, atenolol, fluoxetine, progesterone and trimethoprim. These pharmaceuticals are not necessarily in all users' water)