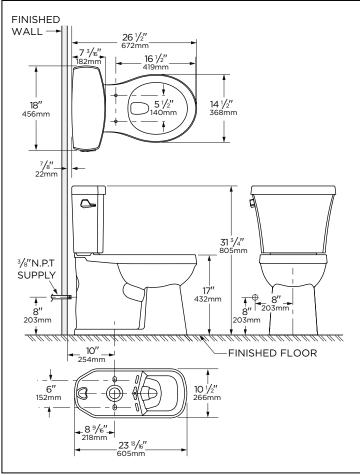

### **Technical Information:**

| Configuration        | Two-piece, ErgoHeight™<br>ADA Round Front Toilet |
|----------------------|--------------------------------------------------|
| Water per Flush      | 1.28 gpf (4.8 Lpf)                               |
| Rough-In             | 10"                                              |
| Height               | 31 <sup>3</sup> /4"                              |
| Width                | 18"                                              |
| Depth                | 26 1/2"                                          |
| Trapway              | 2"                                               |
| Large Water Surface  | 8 <sup>11</sup> /16" x 6 <sup>5</sup> /16"       |
| Shipping weight Bowl | 62.3 lbs                                         |
| Shipping weight Tank | 31.4 lbs                                         |

#### IMPORTANT:

Dimensions of fixtures are nominal and may vary within the range of tolerances established by ASME standard A 112.19.2 THIS FIXTURE QUALIFIES ACCORDING TO ASME TEST PROCEDURES AS A HIGH EFFICIENCY WATER CLOSET WITH AN AVERAGE CONSUMPTION OF 1.28 gpf (4.8 Lpf) OR LESS.