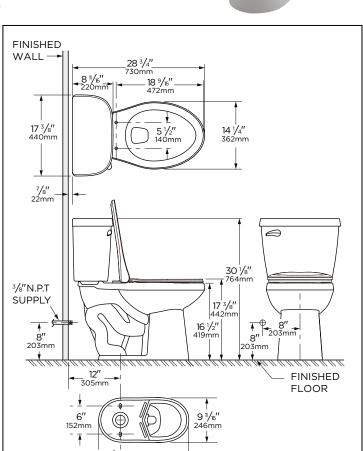

# **Technical Information:**

| Configuration     | Two-Piece, ErgoHeight™<br>ADA Elongated Toilet |
|-------------------|------------------------------------------------|
| Water Consumption | 1.28 gpf (4.8 Lpf)                             |
| Rough-In          | 12"                                            |
| Height            | 30 1/8"                                        |
| Width             | 17 <sup>3</sup> /8"                            |
| Depth             | 28 <sup>3</sup> /4"                            |
| Trapway           | 2"                                             |
| Water Surface     | 8 <sup>11</sup> /16" x 6 <sup>5</sup> /16"     |
| Shipping Weight   | 94.9 lbs                                       |