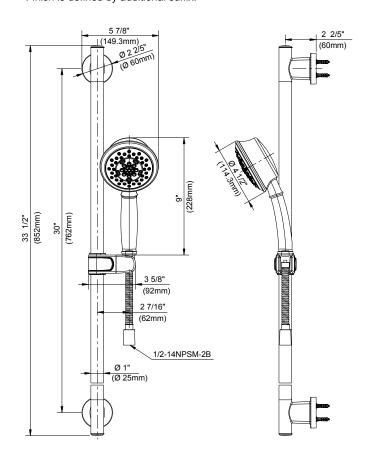

# **SPECIFICATIONS**

- 2.5 gpm (9.5 L/min) Max Flow @ 80 psi
- 5 Functions: Wide, Centerjet, Aeration, Massage and Wide + Centerjet
- Dual Valve<sup>™</sup> Technology Optimizes Water Flow
- Easy-Glide™ Selector Ring
- Easy Clean Nozzles
- Integral Check Valve
- · Angle and Height Adjustable
- Includes Slide Bar, D469700, Handshower, D462025, and 72" Metal Shower Hose, D469020
- Supply Elbow Sold Separately