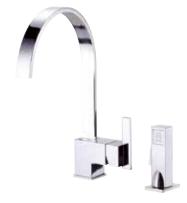

## Features/Benefits

- 13 1/2" Spout Height, 9" Spout Reach
- 1.75 gpm (6.6 L/min) Max Aeration / 2.2 gpm (8.3 L/min) Max Spray @ 60 psi
- Includes Matching Side Spray
- Ceramic Disc Cartridge
- 360 Degree Swivel Spout
- 2-Hole Installation
- Optional Temperature Indicator Included

## **Available Color/Finishes**

Color Description

Chrome

Please see danze.com or current price list for available finishes. Finish is defined by additional suffix.