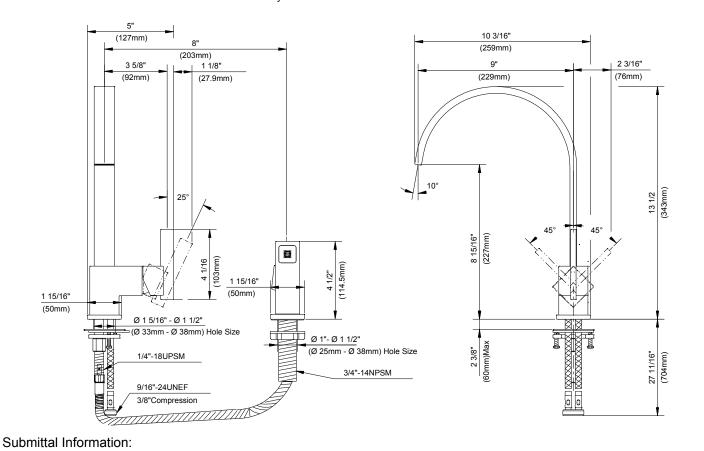

## **SPECIFICATIONS**

## Features/Benefits

- 13 1/2" Spout Height, 9" Spout Reach
- 1.75 gpm (6.6 L/min) Max Aeration / 2.2 gpm (8.3 L/min) Max Spray @ 60 psi
- Includes Matching Side Spray
- Ceramic Disc Cartridge
- 360 Degree Swivel Spout
- 2-Hole Installation
- Optional Temperature Indicator Included