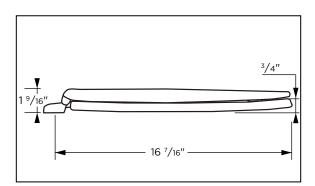

## **Technical Information:**

| Configuration  | Round front toilet seat |
|----------------|-------------------------|
| Type of Seat   | Closed front with cover |
| Seat Hinges    | Adjustable              |
| Mounting Holes | 5 <sup>1</sup> /2"      |
| Height         | 1 <sup>9</sup> /16″     |
| Width          | 14 <sup>3</sup> /16″    |
| Depth          | 16 <sup>7</sup> /16″    |
| Product Weight | 3.73 lbs                |
| Material       | Plastic                 |
| Bumpers        | 4                       |