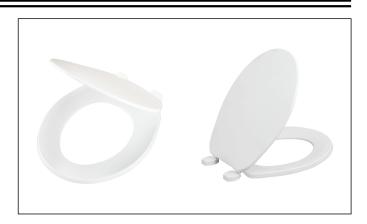

# **Round Front Toilet Seat with Cover**

### 99-217

- Round front non-slow close toilet seat with cover
- Adjustable mounting hardware for perfect fit
- 4 large molded-in bumpers included to prevent slippage
- Top mounting configuration
- Non-corrosive color matched hinges
- Unique top-tightening bolts and wing nuts
- White Only
- Residential use