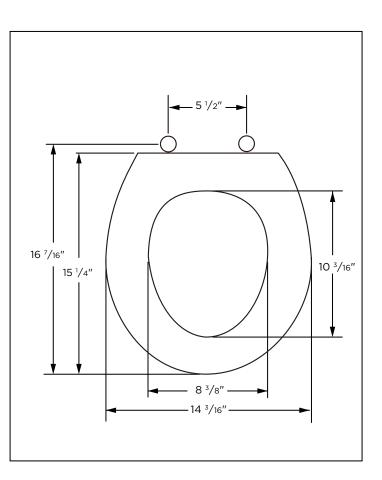

## **Technical Information:**

| Configuration  | Round front toilet seat |
|----------------|-------------------------|
| Type of Seat   | Closed front with cover |
| Seat Hinges    | Adjustable              |
| Mounting Holes | 5 <sup>1</sup> /2"      |
| Height         | 1 <sup>9</sup> /16″     |
| Width          | 14 <sup>3</sup> /16″    |
| Depth          | 16 <sup>7</sup> /16″    |
| Product Weight | 3.73 lbs                |
| Material       | Plastic                 |
| Bumpers        | 4                       |