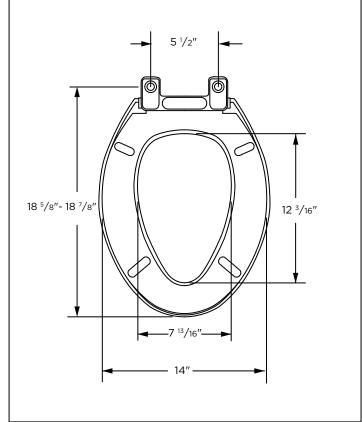

# **Technical Information:**

| Configuration  | Elongated Toilet Seat                     |
|----------------|-------------------------------------------|
| Type of Seat   | Closed front with cover                   |
| Seat Hinges    | Adjustable                                |
| Mounting Holes | 5 1/2"                                    |
| Height         | 2"                                        |
| Width          | 14"                                       |
| Depth          | 18 <sup>5</sup> /8" - 18 <sup>7</sup> /8" |
| Product Weight | 3.7lbs                                    |
| Material       | Polyprolylene with UV protection          |
| Bumpers        | 4                                         |