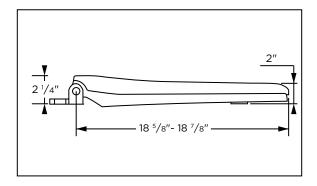

# **Technical Information:**

| Configuration  | Elongated Toilet Seat                     |
|----------------|-------------------------------------------|
| Type of Seat   | Closed front with cover                   |
| Seat Hinges    | Adjustable                                |
| Mounting Holes | 5 1/2"                                    |
| Height         | 2"                                        |
| Width          | 14"                                       |
| Depth          | 18 <sup>5</sup> /8" - 18 <sup>7</sup> /8" |
| Product Weight | 3.7lbs                                    |
| Material       | Polyprolylene with UV protection          |
| Bumpers        | 4                                         |