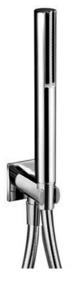

## Art. 8052U

## Wall-mount handshower set

- Cylindrical handshower with anti-siphon check valve
- SUN handshower
- FIT handshower
- Anti-lime scale system
- 58" vinyl hose
- Water outlet with shower holder
- Square escutcheon
- 1/2" Male NPT fittings
- Water flow restricted to 1.8 GPM
- Water flow restricted to 2.2 GPM
- 2 GPM spare flow restrictor included