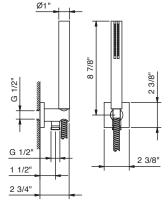

## Art. 8052U

## Wall-mount handshower set

- Cylindrical handshower with anti-siphon check valve
- SUN handshower
- FIT handshower
- Anti-lime scale system
- 58" vinyl hose
- Water outlet with shower holder
- Square escutcheon
- 1/2" Male NPT fittings
- Water flow restricted to 1.8 GPM
- Water flow restricted to 2.2 GPM
- 2 GPM spare flow restrictor included