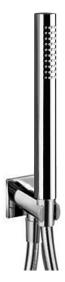

## Art. 8116U

## Wall-mount handshower set

- FIT handshower with anti-siphon check valve
- Anti-lime scale system
- 58" vinyl hose
- Water outlet with shower holder
- Square escutcheon
- 1/2" Male NPT fittings
- Water flow restricted to 1.8 GPM