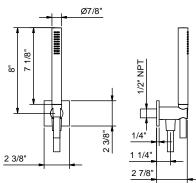

## Art. 8116U

## Wall-mount handshower set

- FIT handshower with anti-siphon check valve
- Anti-lime scale system
- 58" vinyl hose
- Water outlet with shower holder
- Square escutcheon
- 1/2" Male NPT fittings
- Water flow restricted to 1.8 GPM