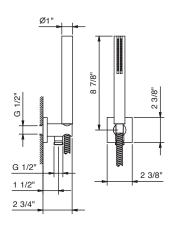

## Art. 8052U

## Wall-mount handshower set

- Cylindrical handshower with anti-siphon check valve
- SUN handshower
- FIT handshower for PVD and 93 finishes
- Anti-lime scale system
- 58" vinyl hose
- Water outlet with shower holder
- Square escutcheon
- 1/2" Male NPT fittings
- Water flow restricted to 1.8 GPM

| Fin | isnes |
|-----|-------|
|-----|-------|

steel

Chrome 86 02 8052U
Matte Gun Metal PVD
Brushed Stainless 86 93 8052U

| Project:  |  |  |  |
|-----------|--|--|--|
|           |  |  |  |
|           |  |  |  |
| Room:     |  |  |  |
|           |  |  |  |
| Date:     |  |  |  |
|           |  |  |  |
| Comments: |  |  |  |
|           |  |  |  |
|           |  |  |  |
|           |  |  |  |
|           |  |  |  |
|           |  |  |  |
|           |  |  |  |
|           |  |  |  |