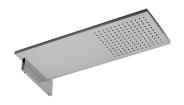

## **MILANO** rainfall showerhead

- Offset showerhead to the left, 19 3/8" projection
- Rough and trim all made of solid brass
- Fixing system ensuring firm installation
- Anti-lime scale system
- Water flow restricted to 2.2 GPM

Fully inspectable for maintenance and cleaning

| Trin<br>Fini | n<br>shes:                |                     |
|--------------|---------------------------|---------------------|
|              | Chrome                    | <b>86 02</b> 8036BU |
|              | Nickel PVD                | <b>86 95</b> 8036BU |
|              | Matte Gun Metal<br>PVD    | <b>86 P5</b> 8036BU |
|              | Matte British Gold<br>PVD | <b>86 P6</b> 8036BU |
|              | Matte Copper PVD          | <b>86 P9</b> 8036BU |
|              | Gold Plus                 | <b>86 01</b> 8036BU |
|              | Brushed Stainless steel   | <b>86 93</b> 8036BU |