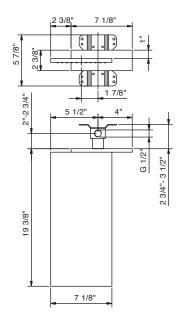

## **MILANO** rainfall showerhead

- Offset showerhead to the left, 19 3/8" projection
- Rough and trim all made of solid brass
- Fixing system ensuring firm installation
- Anti-lime scale system
- Water flow restricted to 2.2 GPM

Fully inspectable for maintenance and cleaning

| Trin<br>Fini | n<br>shes:                |                     |
|--------------|---------------------------|---------------------|
|              | Chrome                    | <b>86 02</b> 8036BU |
|              | Nickel PVD                | <b>86 95</b> 8036BU |
|              | Matte Gun Metal<br>PVD    | <b>86 P5</b> 8036BU |
|              | Matte British Gold<br>PVD | <b>86 P6</b> 8036BU |
|              | Matte Copper PVD          | <b>86 P9</b> 8036BU |
|              | Gold Plus                 | <b>86 01</b> 8036BU |
|              | Brushed Stainless steel   | <b>86 93</b> 8036BU |