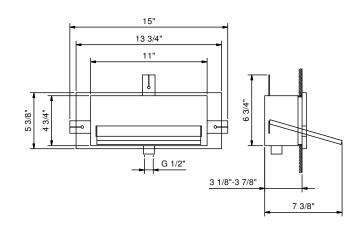

## ALA waterfall showerhead and tub filler

- 11" waterfall lenght
- Rectangular backplate
- PARAPAN® water slide piece
- Fixing system ensuring firm installation
- 4.8 GPM @ 60 PSI
- Performs best between 3 GPM and 6.5 GPM

Fully inspectable for maintenance and cleaning

| Trim<br>Finishes: |                                      |                            |
|-------------------|--------------------------------------|----------------------------|
|                   | Chrome<br>Brushed Stainless<br>steel | 82 02 6701B<br>82 93 6701B |
| Rou<br>Fin        | ugh<br>ishes:                        |                            |
|                   |                                      | 82 00 6701 ALL             |