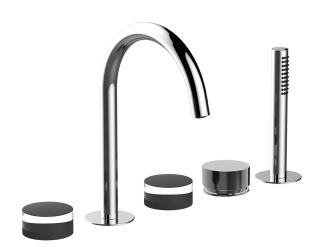

## **Deck-mount bathtub mixer**

- 7 1/4" spout projection
- Without handles
- 5-hole
- 2-way diverter with turning knob
- FIT handshower
- 58" metal hose
- 90° ceramic cartridge
- 1/2" inlets
- Water flow restricted to 1.8 GPM for handshower
- Flexible supply lines
- 8 GPM @ 60 PSI

Note: Handles (2 PCS required) to be ordered separately, please refer to the "Handles" section.

Finishes:

| Chrome 65 02 S065SU | Matte Black 65 13 S065SU

| Room:     |  |  |
|-----------|--|--|
|           |  |  |
|           |  |  |
|           |  |  |
|           |  |  |
|           |  |  |
|           |  |  |
| Date:     |  |  |
|           |  |  |
|           |  |  |
|           |  |  |
|           |  |  |
|           |  |  |
| <b>0</b>  |  |  |
| Comments: |  |  |
|           |  |  |
|           |  |  |
|           |  |  |
|           |  |  |
|           |  |  |
|           |  |  |
|           |  |  |
|           |  |  |
|           |  |  |
|           |  |  |
|           |  |  |
|           |  |  |
|           |  |  |
|           |  |  |
|           |  |  |
|           |  |  |