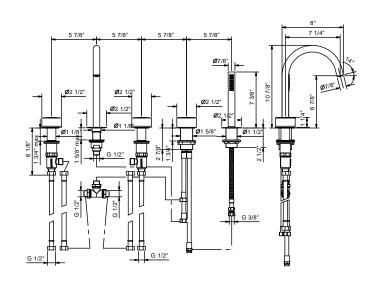

## **Deck-mount bathtub mixer**

- 7 1/4" spout projection
- Without handles
- 5-hole
- 2-way diverter with turning knob
- FIT handshower
- 58" metal hose
- 90° ceramic cartridge
- 1/2" inlets
- Water flow restricted to 1.8 GPM for handshower
- Flexible supply lines
- 8 GPM @ 60 PSI

Note: Handles (2 PCS required) to be ordered separately, please refer to the "Handles" section.

Finishes:

| Chrome 65 02 S065SU | Matte Black 65 13 S065SU

| Room:     |  |  |
|-----------|--|--|
|           |  |  |
|           |  |  |
|           |  |  |
|           |  |  |
|           |  |  |
|           |  |  |
| Date:     |  |  |
|           |  |  |
|           |  |  |
|           |  |  |
|           |  |  |
|           |  |  |
| <b>0</b>  |  |  |
| Comments: |  |  |
|           |  |  |
|           |  |  |
|           |  |  |
|           |  |  |
|           |  |  |
|           |  |  |
|           |  |  |
|           |  |  |
|           |  |  |
|           |  |  |
|           |  |  |
|           |  |  |
|           |  |  |
|           |  |  |
|           |  |  |
|           |  |  |